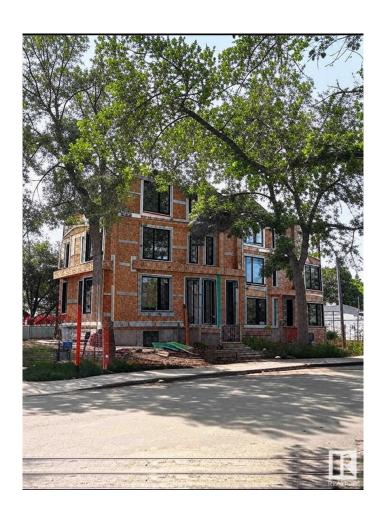

# \$2,250,000 - 8903 94 Avenue, Edmonton

MLS® #E4448614

## \$2,250,000

4 Bedroom, 5.00 Bathroom, 4,725 sqft Single Family on 0.00 Acres

Strathearn, Edmonton, AB

One of a kind 6plex. Each units is on 2 floors with 2 bedrooms. Upgraded windows, exterior, interior finishes, and design. Proudly built by varsity homes. Situated on a corner lot with ample parking and across a school playground and only a 2 minute walk to Strathearn LRT. Â This development has 6 electric/gas/water meters and common access mechanical room to comply with MLI CMHC standards. Pro forma of 6% makes it the ideal investment property.