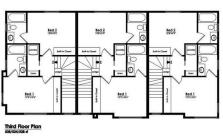

## \$2,250,000

4 Bedroom, 5.00 Bathroom, 4,725 sqft Single Family on 0.00 Acres

Strathearn, Edmonton, AB

One of a kind 6plex. Each units is on 2 floors with 2 bedrooms. Upgraded windows, exterior, interior finishes, and design. Proudly built by varsity homes. Situated on a corner lot with ample parking and across a school playground and only a 2 minute walk to Strathearn LRT. Â This development has 6 electric/gas/water meters and common access mechanical room to comply with MLI CMHC standards. Pro forma of 6% makes it the ideal investment property.