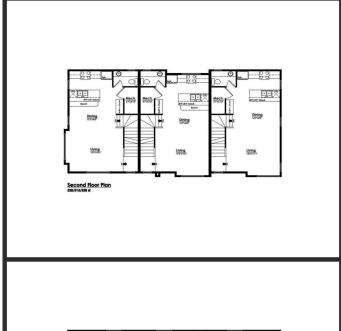

## \$2,250,000

4 Bedroom, 5.00 Bathroom, 4,725 sqft Single Family on 0.00 Acres

Strathearn, Edmonton, AB

One of a kind 6plex. Each units is on 2 floors with 2 bedrooms. Upgraded windows, exterior, interior finishes, and design. Proudly built by varsity homes. Situated on a corner lot with ample parking and across a school playground and only a 2 minute walk to Strathearn LRT. Â This development has 6 electric/gas/water meters and common access mechanical room to comply with MLI CMHC standards. Pro forma of 6% makes it the ideal investment property.