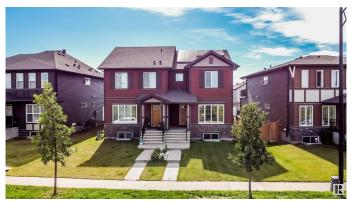

#### \$479,900

3 Bedroom, 2.50 Bathroom, 1,714 sqft Single Family on 0.00 Acres

Crystallina Nera West, Edmonton, AB

Stylish, Energy-Efficient Duplex with Bonus Room, Balcony & Oversized Garage Discover modern comfort in this upgraded 3-bed, 2.5-bath half duplex in Crystallina Nera. Thoughtfully designed with 9â€<sup>™</sup> ceilings, triple-pane windows, solar panels, and smart blinds and lighting for year-round efficiency. The open-concept main floor features a spacious living/dining area and sleek kitchen with quartz counters, upgraded cabinets, stainless Energy Star appliances, pantry, and large island. Upstairs offers a bonus room with balcony, king-sized primary suite with walk-in California Closets and ensuite, plus two bedrooms, full bath, and upper-floor laundry. Enjoy a 21'x20' rear-attached garage with 220V plug for EV/workshop and extended driveway. Unfinished basement offers future potential. Steps from a future school and close to Henday, CFB Edmonton, and shopping. Don't miss this exceptional opportunity!

## **Community Information**

| Address           | 17484 76 Street                                                                                                                                                                                           |  |
|-------------------|-----------------------------------------------------------------------------------------------------------------------------------------------------------------------------------------------------------|--|
| Area              | Edmonton                                                                                                                                                                                                  |  |
| Subdivision       | Crystallina Nera West                                                                                                                                                                                     |  |
| City              | Edmonton                                                                                                                                                                                                  |  |
| County            | ALBERTA                                                                                                                                                                                                   |  |
| Province          | AB                                                                                                                                                                                                        |  |
| Postal Code       | T5Z 0R2                                                                                                                                                                                                   |  |
| Amenities         |                                                                                                                                                                                                           |  |
| Amenities         | Off Street Parking, Air Conditioner, Closet Organizers, Patio, Natural Gas BBQ Hookup, Solar Equipment                                                                                                    |  |
| Parking Spaces    | 4                                                                                                                                                                                                         |  |
| Parking           | Double Garage Attached                                                                                                                                                                                    |  |
| Interior          |                                                                                                                                                                                                           |  |
| Interior Features | ensuite bathroom                                                                                                                                                                                          |  |
| Appliances        | Air Conditioning-Central, Alarm/Security System, Dishwasher-Built-In,<br>Dryer, Garage Control, Garage Opener, Microwave Hood Fan,<br>Refrigerator, Stove-Electric, Washer, Window Coverings, See Remarks |  |
| Heating           | Forced Air-1, Natural Gas                                                                                                                                                                                 |  |
| Stories           | 2                                                                                                                                                                                                         |  |
| Has Basement      | Yes                                                                                                                                                                                                       |  |
| Basement          | Full, Unfinished                                                                                                                                                                                          |  |
| Exterior          |                                                                                                                                                                                                           |  |
| Exterior          | Wood, Vinyl                                                                                                                                                                                               |  |
| Exterior Features | Back Lane, Fenced, Landscaped, Low Maintenance Landscape, Schools, Shopping Nearby                                                                                                                        |  |
| Roof              | Asphalt Shingles                                                                                                                                                                                          |  |