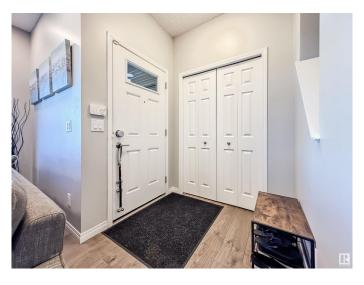

#### \$479,900

3 Bedroom, 2.50 Bathroom, 1,714 sqft Single Family on 0.00 Acres

Crystallina Nera West, Edmonton, AB

Stylish, Energy-Efficient Duplex with Bonus Room, Balcony & Oversized Garage Discover modern comfort in this upgraded 3-bed, 2.5-bath half duplex in Crystallina Nera. Thoughtfully designed with 9â€<sup>™</sup> ceilings, triple-pane windows, solar panels, and smart blinds and lighting for year-round efficiency. The open-concept main floor features a spacious living/dining area and sleek kitchen with quartz counters, upgraded cabinets, stainless Energy Star appliances, pantry, and large island. Upstairs offers a bonus room with balcony, king-sized primary suite with walk-in California Closets and ensuite, plus two bedrooms, full bath, and upper-floor laundry. Enjoy a 21'x20' rear-attached garage with 220V plug for EV/workshop and extended driveway. Unfinished basement offers future potential. Steps from a future school and close to Henday, CFB Edmonton, and shopping. Don't miss this exceptional opportunity!