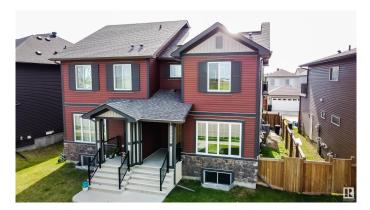

#### \$479,900

3 Bedroom, 2.50 Bathroom, 1,714 sqft Single Family on 0.00 Acres

Crystallina Nera West, Edmonton, AB

Stylish, Energy-Efficient Duplex with Bonus Room, Balcony & Oversized Garage Discover modern comfort in this upgraded 3-bed, 2.5-bath half duplex in Crystallina Nera. Thoughtfully designed with 9â€<sup>™</sup> ceilings, triple-pane windows, solar panels, and smart blinds and lighting for year-round efficiency. The open-concept main floor features a spacious living/dining area and sleek kitchen with quartz counters, upgraded cabinets, stainless Energy Star appliances, pantry, and large island. Upstairs offers a bonus room with balcony, king-sized primary suite with walk-in California Closets and ensuite, plus two bedrooms, full bath, and upper-floor laundry. Enjoy a 21'x20' rear-attached garage with 220V plug for EV/workshop and extended driveway. Unfinished basement offers future potential. Steps from a future school and close to Henday, CFB Edmonton, and shopping. Don't miss this exceptional opportunity!

## **Community Information**

| Address           | 17484 76 Street                                                                                                                                                                                           |  |
|-------------------|-----------------------------------------------------------------------------------------------------------------------------------------------------------------------------------------------------------|--|
| Area              | Edmonton                                                                                                                                                                                                  |  |
| Subdivision       | Crystallina Nera West                                                                                                                                                                                     |  |
| City              | Edmonton                                                                                                                                                                                                  |  |
| County            | ALBERTA                                                                                                                                                                                                   |  |
| Province          | AB                                                                                                                                                                                                        |  |
| Postal Code       | T5Z 0R2                                                                                                                                                                                                   |  |
| Amenities         |                                                                                                                                                                                                           |  |
| Amenities         | Off Street Parking, Air Conditioner, Closet Organizers, Patio, Natural Gas BBQ Hookup, Solar Equipment                                                                                                    |  |
| Parking Spaces    | 4                                                                                                                                                                                                         |  |
| Parking           | Double Garage Attached                                                                                                                                                                                    |  |
| Interior          |                                                                                                                                                                                                           |  |
| Interior Features | ensuite bathroom                                                                                                                                                                                          |  |
| Appliances        | Air Conditioning-Central, Alarm/Security System, Dishwasher-Built-In,<br>Dryer, Garage Control, Garage Opener, Microwave Hood Fan,<br>Refrigerator, Stove-Electric, Washer, Window Coverings, See Remarks |  |
| Heating           | Forced Air-1, Natural Gas                                                                                                                                                                                 |  |
| Stories           | 2                                                                                                                                                                                                         |  |
| Has Basement      | Yes                                                                                                                                                                                                       |  |
| Basement          | Full, Unfinished                                                                                                                                                                                          |  |
| Exterior          |                                                                                                                                                                                                           |  |
| Exterior          | Wood, Vinyl                                                                                                                                                                                               |  |
| Exterior Features | Back Lane, Fenced, Landscaped, Low Maintenance Landscape, Schools, Shopping Nearby                                                                                                                        |  |
| Roof              | Asphalt Shingles                                                                                                                                                                                          |  |