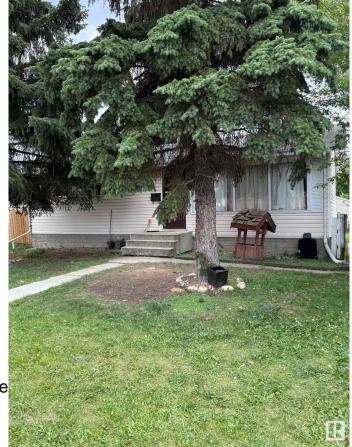

## \$337,500

4 Bedroom, 1.50 Bathroom, 1,039 sqft Single Family on 0.00 Acres

Rosslyn, Edmonton, AB

PRIME REDEVELOPMENT OPPORTUNITY IN ROSSLYN! This 600 sq m lot (approx. 52 ft wide x 125 ft deep) is RS-zonedâ€"build up to 8 units (buyer to confirm with City of Edmonton) or subdivide into 2 single-family lots. Ideal for infill, multiplex, or townhouse development. The solid existing 4 bedroom bungalow is rented to long-term tenants wishing to stay, offering holding income while you plan. Located in a mature, family-friendly area close to schools, parks, shopping, transit, and major routes. Wide frontage and full lot depth provide excellent design flexibility and tons of options. Sold as-is, where-is. Perfect for builders or investors seeking cash flow today and redevelopment upside tomorrow!