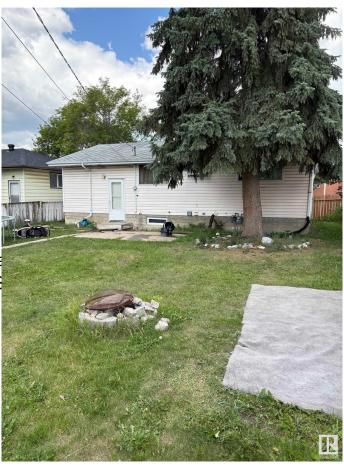

## \$337,500

4 Bedroom, 1.50 Bathroom, 1,039 sqft Single Family on 0.00 Acres

Rosslyn, Edmonton, AB

PRIME REDEVELOPMENT OPPORTUNITY IN ROSSLYN! This 600 sq m lot (approx. 52 ft wide x 125 ft deep) is RS-zonedâ€"build up to 8 units (buyer to confirm with City of Edmonton) or subdivide into 2 single-family lots. Ideal for infill, multiplex, or townhouse development. The solid existing 4 bedroom bungalow is rented to long-term tenants wishing to stay, offering holding income while you plan. Located in a mature, family-friendly area close to schools, parks, shopping, transit, and major routes. Wide frontage and full lot depth provide excellent design flexibility and tons of options. Sold as-is, where-is. Perfect for builders or investors seeking cash flow today and redevelopment upside tomorrow!