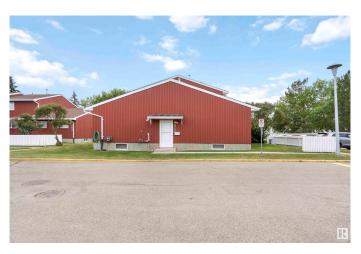

## \$210,900

3 Bedroom, 2.00 Bathroom, 797 sqft Condo / Townhouse on 0.00 Acres

Lorelei, Edmonton, AB

Looking for your first home? This charming 3-bedroom, 2-baths bungalow-style corner unit is Beaumaris Square offers the perfect blend of comfort and location. Featuring new laminate flooring, updated windows, a cozy patio, finished basement, and assigned parking, it checks all the boxes. Enjoy quiet, family-friendly community just across from Beaumaris Lake, next to a school, playground, and open field - ideal for strolling and spending your day outdoors. Don't miss this opportunity to own in a great location!

#### **Exterior**

Exterior Wood

Exterior Features Corner Lot, Flat Site, Landscaped, Playground Nearby, Public

Transportation

Roof Asphalt Shingles

Construction Wood

Foundation Concrete Perimeter