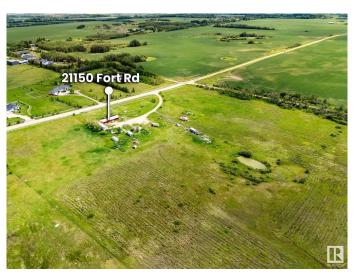

## \$995,000

0 Bedroom, 0.00 Bathroom, Single Family on 19.00 Acres

Rural North East Horse Hills, Edmonton, AB

Great potential in this 19 acres parcel that lies within the Horse Hills area structure plan. Situated close to Highway 15, this location is only minutes to North Edmonton, Edmonton Science and Technology Park, Fort Saskatchewan and the Edmonton Institution. The Horse Hills area structure is a large scale development with mixed use commercial, residential, schools, expansive greenspace and LRT transportation. This unique plan is part of the City of Edmonton's vision for communities that provide residents will all goods, services and amenities within the district. The location boasts great highway access to the Energy Corridor and northern part of the province, all while being close to North Saskatchewan river and the natural forests and trails of the area. Currently on this AG zones property sits a home with shop, that is rentable until time of development. Great future development opportunity in the early stages of an exciting and vibrant new area! Drive-out and have a look - you won't be disappointed!

# **Community Information**

Address 21150 Fort Road

Area Edmonton

Subdivision Rural North East Horse Hills

City Edmonton
County ALBERTA

Province AB

Postal Code T5Y 6G8