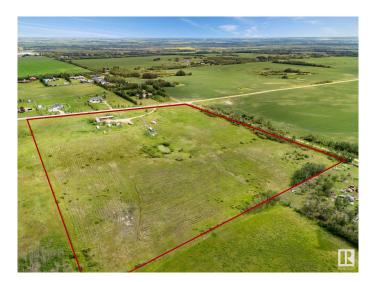

## \$995,000

0 Bedroom, 0.00 Bathroom, Single Family on 19.00 Acres

Rural North East Horse Hills, Edmonton, AB

Great potential in this 19 acres parcel that lies within the Horse Hills area structure plan. Situated close to Highway 15, this location is only minutes to North Edmonton, Edmonton Science and Technology Park, Fort Saskatchewan and the Edmonton Institution. The Horse Hills area structure is a large scale development with mixed use commercial, residential, schools, expansive greenspace and LRT transportation. This unique plan is part of the City of Edmonton's vision for communities that provide residents will all goods, services and amenities within the district. The location boasts great highway access to the Energy Corridor and northern part of the province, all while being close to North Saskatchewan river and the natural forests and trails of the area. Currently on this AG zones property sits a home with shop, that is rentable until time of development. Great future development opportunity in the early stages of an exciting and vibrant new area! Drive-out and have a look - you won't be disappointed!

# **Community Information**

Address 21150 Fort Road

Area Edmonton

Subdivision Rural North East Horse Hills

City Edmonton
County ALBERTA

Province AB

Postal Code T5Y 6G8