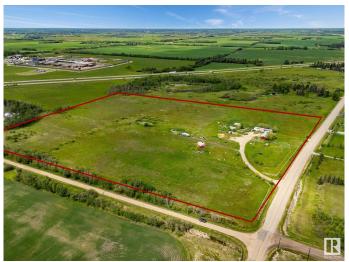

## \$995,000

0 Bedroom, 0.00 Bathroom, Single Family on 19.00 Acres

Rural North East Horse Hills, Edmonton, AB

Great potential in this 19 acres parcel that lies within the Horse Hills area structure plan. Situated close to Highway 15, this location is only minutes to North Edmonton, Edmonton Science and Technology Park, Fort Saskatchewan and the Edmonton Institution. The Horse Hills area structure is a large scale development with mixed use commercial, residential, schools, expansive greenspace and LRT transportation. This unique plan is part of the City of Edmonton's vision for communities that provide residents will all goods, services and amenities within the district. The location boasts great highway access to the Energy Corridor and northern part of the province, all while being close to North Saskatchewan river and the natural forests and trails of the area. Currently on this AG zones property sits a home with shop, that is rentable until time of development. Great future development opportunity in the early stages of an exciting and vibrant new area! Drive-out and have a look - you won't be disappointed!

# **Community Information**

Address 21150 Fort Road

Area Edmonton

Subdivision Rural North East Horse Hills

City Edmonton
County ALBERTA

Province AB

Postal Code T5Y 6G8