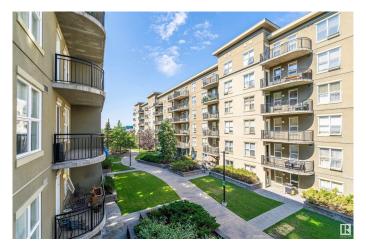

# \$189,000 - 1 4245 139 Avenue, Edmonton

MLS® #E4447552

#### \$189,000

2 Bedroom, 2.00 Bathroom, 831 sqft Condo / Townhouse on 0.00 Acres

Clareview Town Centre, Edmonton, AB

Freshly painted and featuring brand new vinyl plank flooring throughout, this 831 sq.ft. 2-bedroom, 2-bathroom condo in Clareview Courts offers 9' ceilings, a functional layout, and a quiet courtyard-facing location for added privacy. The primary bedroom includes a private ensuite, while the second bedroom is next to a full bathroomâ€"ideal for guests or roommates. Additional features include in-suite laundry, a heated underground parking stall, and a storage cage. Located just steps from Clareview LRT, Superstore, restaurants, and shopping. Solid concrete construction provides excellent soundproofing. Condo fees include power, heat, and water/sewer, making this an excellent opportunity for first-time buyers or investors.