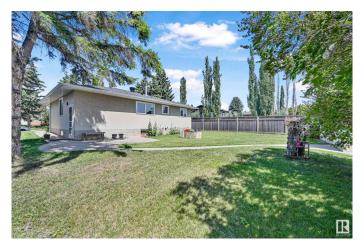

## \$399.900

5 Bedroom, 3.00 Bathroom, 1,282 sqft Single Family on 0.00 Acres

Kilkenny, Edmonton, AB

Welcome home to this lovingly maintained large bunaglow in Kilkenny. 5 beds, 3 full baths with over 2200 sq ft of living area. Upstairs features 3 beds, including a primary bedroom ensuite bath, updated main bath and huge living room. The basement is fully developed with a mother in law suite that would be perfect for teenage kids or as a mortgage helper. Upgrades in the last 5 years include, new window, new shingles, new furnace, new hot water tank and new washer and dryer. Located on a huge, south facing, lot with ample parking and an oversized double garage. Close to schools and shopping and public transit. This is a must see and will not last long.

# **Amenities**

Amenities On Street Parking, No Animal Home, No Smoking Home, Parking-Visitor

Parking Spaces 5

Parking Double Garage Detached, Insulated, Over Sized

#### **Exterior**

Exterior Wood, Stucco

Exterior Features Landscaped, Playground Nearby, Public Transportation, Schools,

**Shopping Nearby** 

Roof Asphalt Shingles

Construction Wood, Stucco

Foundation Concrete Perimeter