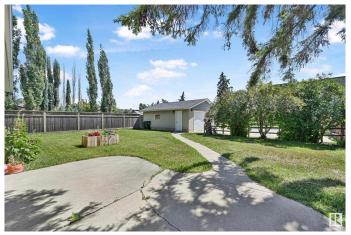

## \$399.900

5 Bedroom, 3.00 Bathroom, 1,282 sqft Single Family on 0.00 Acres

Kilkenny, Edmonton, AB

Welcome home to this lovingly maintained large bunaglow in Kilkenny. 5 beds, 3 full baths with over 2200 sq ft of living area. Upstairs features 3 beds, including a primary bedroom ensuite bath, updated main bath and huge living room. The basement is fully developed with a mother in law suite that would be perfect for teenage kids or as a mortgage helper. Upgrades in the last 5 years include, new window, new shingles, new furnace, new hot water tank and new washer and dryer. Located on a huge, south facing, lot with ample parking and an oversized double garage. Close to schools and shopping and public transit. This is a must see and will not last long.

# **Amenities**

Amenities On Street Parking, No Animal Home, No Smoking Home, Parking-Visitor

Parking Spaces 5

Parking Double Garage Detached, Insulated, Over Sized

#### **Exterior**

Exterior Wood, Stucco

Exterior Features Landscaped, Playground Nearby, Public Transportation, Schools,

**Shopping Nearby** 

Roof Asphalt Shingles

Construction Wood, Stucco

Foundation Concrete Perimeter