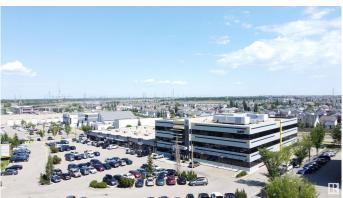

## \$1,995,000

0 Bedroom, 0.00 Bathroom, Office on 0.00 Acres

Ellerslie Industrial, Edmonton, AB

Opportunity to lease or purchase premium retail or office space in a modern, professional-grade concrete and steel building. Underground and surface parking. Located directly behind 91 Street, this property benefits from exceptional exposure and high traffic volume, with signage opportunities available. This space is next to a Physiotherapy Clinic. The current configuration includes a sales office, boardroom, and open workstation area, ideal for a variety of business or medical uses. The total space is approximately 3,803 square feet, currently divided between two separate tenant areas. Tenant improvements allowance are negotiable.