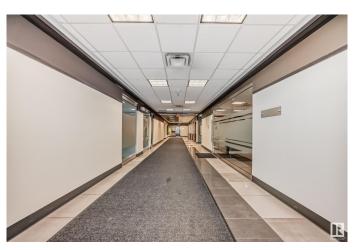

## \$1,995,000

0 Bedroom, 0.00 Bathroom, Office on 0.00 Acres

Ellerslie Industrial, Edmonton, AB

Opportunity to lease or purchase premium retail or office space in a modern, professional-grade concrete and steel building. Underground and surface parking. Located directly behind 91 Street, this property benefits from exceptional exposure and high traffic volume, with signage opportunities available. This space is next to a Physiotherapy Clinic. The current configuration includes a sales office, boardroom, and open workstation area, ideal for a variety of business or medical uses. The total space is approximately 3,803 square feet, currently divided between two separate tenant areas. Tenant improvements allowance are negotiable.