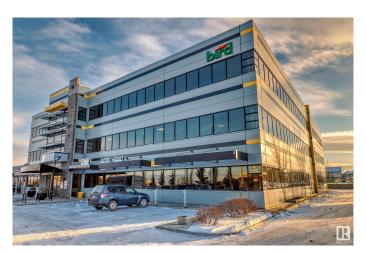

## \$1,995,000

0 Bedroom, 0.00 Bathroom, Office on 0.00 Acres

Ellerslie Industrial, Edmonton, AB

Opportunity to lease or purchase premium retail or office space in a modern, professional-grade concrete and steel building. Underground and surface parking. Located directly behind 91 Street, this property benefits from exceptional exposure and high traffic volume, with signage opportunities available. This space is next to a Physiotherapy Clinic. The current configuration includes a sales office, boardroom, and open workstation area, ideal for a variety of business or medical uses. The total space is approximately 3,803 square feet, currently divided between two separate tenant areas. Tenant improvements allowance are negotiable.

Built in 2010