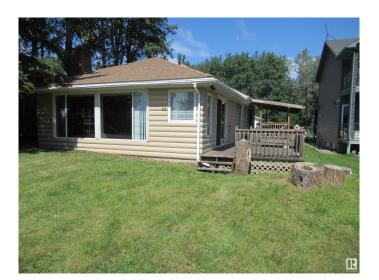

## \$439.000

2 Bedroom, 1.00 Bathroom, 1,180 sqft Rural on 0.17 Acres

Mission Beach, Rural Leduc County, AB

If you thought owning a lakefront property wasn't possible, this could be for you. 1180 sq ft 3 season cabin, has 2 bedrooms, 1 full bath, large living room and dining area, brick faced fireplace, and huge windows offering stunning lake views. The original cabin was built in 1950, and an addition was added onto the back in 2002. The oversize double detached garage was built in 2012. Part of the addition is a large family room, so if more bedroom space is needed, this area could be used. The cabin has been very nicely upgraded with newer kitchen, flooring, bathroom pressure tank and the shingles replaced in 2020. This property has been very well maintained and is ready for a new family to enjoy many years of lakefront living.

#### **Essential Information**

MLS® # E4447312 Price \$439,000

Bedrooms 2

Bathrooms 1.00

Full Baths 1

Square Footage 1,180 Acres 0.17

Year Built 1950

Type Rural

#### **Exterior**

Exterior Wood

Exterior Features Beach Access, Boating, Flat Site, Lake Access Property, Lake View,

Landscaped, Playground Nearby, Shopping Nearby, Waterfront Property

Construction Wood

Foundation Concrete Perimeter