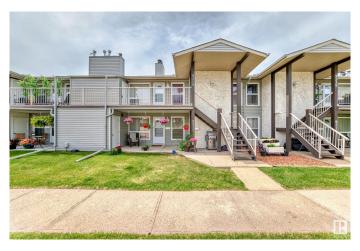

#### \$159,000

2 Bedroom, 1.00 Bathroom, 889 sqft Condo / Townhouse on 0.00 Acres

Summerlea, Edmonton, AB

Excellent starter property or investment opportunity in The Willows at Summerlea. You'll love the convenient west central location and the curb appeal of this affordable & desirable condo complex. This unit has 2 bedrooms, 1 bathroom, in-suite laundry, and the mechanical room is tucked away (outside the unit), across from your private exterior storage room. This unit comes with 1 assigned parking stall, and the complex has plenty of visitor parking. The bathroom has 2 doors, making it a semi-ensuite, attached to the primary bedroom via the walk in closet. Functional kitchen with a dishwasher. Quick possession available!

### **Exterior**

Exterior Wood, Vinyl, Stucco

Exterior Features Low Maintenance Landscape, Paved Lane, Playground Nearby, Public

Transportation, Shopping Nearby

Roof Asphalt Shingles

Construction Wood, Vinyl, Stucco Foundation Concrete Perimeter