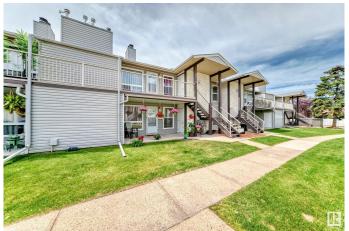

#### \$159,000

2 Bedroom, 1.00 Bathroom, 889 sqft Condo / Townhouse on 0.00 Acres

Summerlea, Edmonton, AB

Excellent starter property or investment opportunity in The Willows at Summerlea. You'll love the convenient west central location and the curb appeal of this affordable & desirable condo complex. This unit has 2 bedrooms, 1 bathroom, in-suite laundry, and the mechanical room is tucked away (outside the unit), across from your private exterior storage room. This unit comes with 1 assigned parking stall, and the complex has plenty of visitor parking. The bathroom has 2 doors, making it a semi-ensuite, attached to the primary bedroom via the walk in closet. Functional kitchen with a dishwasher. Quick possession available!

### **Exterior**

Exterior Wood, Vinyl, Stucco

Exterior Features Low Maintenance Landscape, Paved Lane, Playground Nearby, Public

Transportation, Shopping Nearby

Roof Asphalt Shingles

Construction Wood, Vinyl, Stucco Foundation Concrete Perimeter