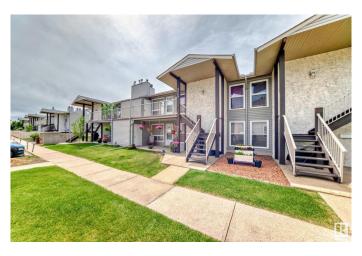

#### \$159,000

2 Bedroom, 1.00 Bathroom, 889 sqft Condo / Townhouse on 0.00 Acres

Summerlea, Edmonton, AB

Excellent starter property or investment opportunity in The Willows at Summerlea. You'll love the convenient west central location and the curb appeal of this affordable & desirable condo complex. This unit has 2 bedrooms, 1 bathroom, in-suite laundry, and the mechanical room is tucked away (outside the unit), across from your private exterior storage room. This unit comes with 1 assigned parking stall, and the complex has plenty of visitor parking. The bathroom has 2 doors, making it a semi-ensuite, attached to the primary bedroom via the walk in closet. Functional kitchen with a dishwasher. Quick possession available!

### **Exterior**

Exterior Wood, Vinyl, Stucco

Exterior Features Low Maintenance Landscape, Paved Lane, Playground Nearby, Public

Transportation, Shopping Nearby

Roof Asphalt Shingles

Construction Wood, Vinyl, Stucco Foundation Concrete Perimeter