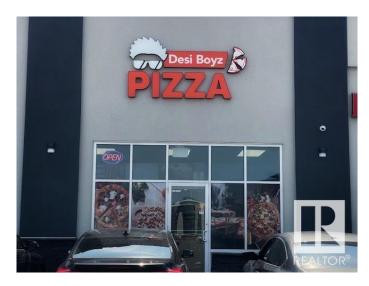

### \$228,700

0 Bedroom, 0.00 Bathroom, Business on 0.00 Acres

Charlesworth, Edmonton, AB

Prime Charlesworth Location .Excellent opportunity to own a fully operational pizza shop in the growing community of Charlesworth (2024 build). This well-maintained, 1,200 sq. ft. space features new equipment, a modern setup, and a strategic location with high traffic and visibility. The business is currently operational and presents huge potential for growth. Ideal for owner-operators or investors looking to take the business to the next level with dine-in, delivery, or expanded menu options. Don't miss this chance to own a ready-to-go pizza operation in one of Edmonton's desirable neighborhoods.