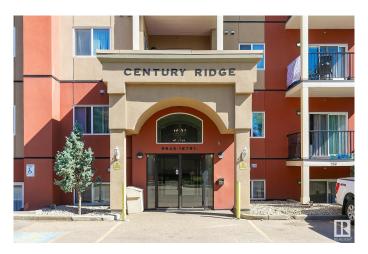

# \$174,900

2 Bedroom, 2.00 Bathroom, 955 sqft Condo / Townhouse on 0.00 Acres

Glenwood (Edmonton), Edmonton, AB

2 bedroom, 2 full bath that includes the 4 piece ensuite, corner unit condo. One of the largest units within the complex, south facing with a balcony. Large foyer, open plan, kitchen with island, roomy living room, primary bedroom with a 4 piece ensuite. In unit washer and dryer, large in unit storage room. Carpet free, laminate flooring. Clean, non smoking, quick possession possible. Great location close to everything in west Edmonton, buses, restaurants, shopping... One block walk to Mayfield Common. This location has a walkability score of 82 out of 100.

Year Built 2007

Type Condo / Townhouse

Sub-Type Lowrise Apartment

Style Single Level Apartment

Status Active

#### **Exterior**

Exterior Wood, Stucco

Exterior Features Landscaped, Playground Nearby, Public Transportation, Schools,

**Shopping Nearby** 

Roof Asphalt Shingles

Construction Wood, Stucco

Foundation Concrete Perimeter