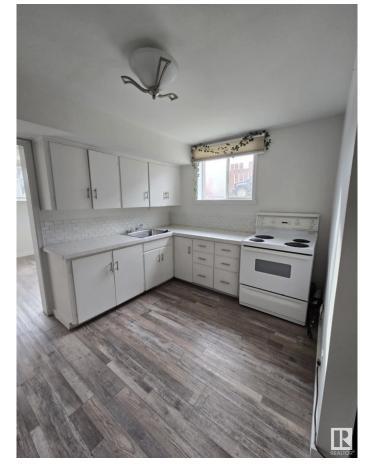

# \$629,900

0 Bedroom, 0.00 Bathroom, Multi-Family Commercial on 0.00 Acres

Belvedere, Edmonton, AB

Updated side by side duplex with 5 LEGAL SUITES. Both main Floor units offer two bedrooms and one 4pc bath with vinyl plank flooring, renovated kitchen, newer windows and a large 10x15 deck off the master bedroom. The lower level has two one bedroom suites, one bachelor suite and a laundry room. garage has been converted to storage space for tenants. Building upgrades include two new furnaces, two new hot water tanks and new Shingles in 2020. This is a fantastic investment opportunity for a first time investor or someone building their portfolio. Easy to rent in the area and lots of amenities nearby.