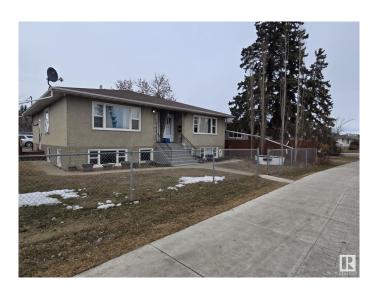

# \$629,900 - 6422 132 Avenue, Edmonton

MLS® #E4446150

# \$629,900

0 Bedroom, 0.00 Bathroom, Multi-Family Commercial on 0.00 Acres

Belvedere, Edmonton, AB

Updated side by side duplex with 5 LEGAL SUITES. Both main Floor units offer two bedrooms and one 4pc bath with vinyl plank flooring, renovated kitchen, newer windows and a large 10x15 deck off the master bedroom. The lower level has two one bedroom suites, one bachelor suite and a laundry room. garage has been converted to storage space for tenants. Building upgrades include two new furnaces, two new hot water tanks and new Shingles in 2020. This is a fantastic investment opportunity for a first time investor or someone building their portfolio. Easy to rent in the area and lots of amenities nearby.