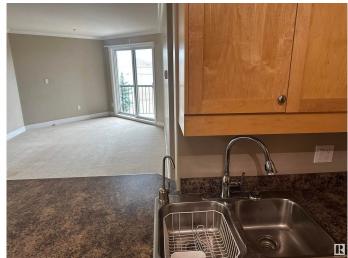

## \$194,900

2 Bedroom, 2.00 Bathroom, 863 sqft Condo / Townhouse on 0.00 Acres

Pembina, Edmonton, AB

Palisades Park Villas third floor fully Air Conditioned unit with 2 bedrooms and 2 full baths. Kitchen features maple cabinets and black appliances. The Primary Bedroom is a good size and has a walk in closet as well as a full ensuite including tub and shower. Step out onto the west facing deck with natural gas for your BBQ. Includes One heated underground parking stall with a storage cage. Plenty of stores nearby and not far from the Anthony Henday and Yellowhead.

# Interior

Interior Features ensuite bathroom

Appliances Air Conditioning-Central, Dishwasher-Built-In, Oven-Microwave,

Refrigerator, Stacked Washer/Dryer, Stove-Electric, Window Coverings

Heating Fan Coil, Natural Gas