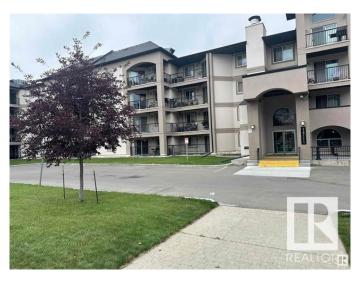

## \$194,900

2 Bedroom, 2.00 Bathroom, 863 sqft Condo / Townhouse on 0.00 Acres

Pembina, Edmonton, AB

Palisades Park Villas third floor fully Air Conditioned unit with 2 bedrooms and 2 full baths. Kitchen features maple cabinets and black appliances. The Primary Bedroom is a good size and has a walk in closet as well as a full ensuite including tub and shower. Step out onto the west facing deck with natural gas for your BBQ. Includes One heated underground parking stall with a storage cage. Plenty of stores nearby and not far from the Anthony Henday and Yellowhead.

# Interior

Interior Features ensuite bathroom

Appliances Air Conditioning-Central, Dishwasher-Built-In, Oven-Microwave,

Refrigerator, Stacked Washer/Dryer, Stove-Electric, Window Coverings

Heating Fan Coil, Natural Gas