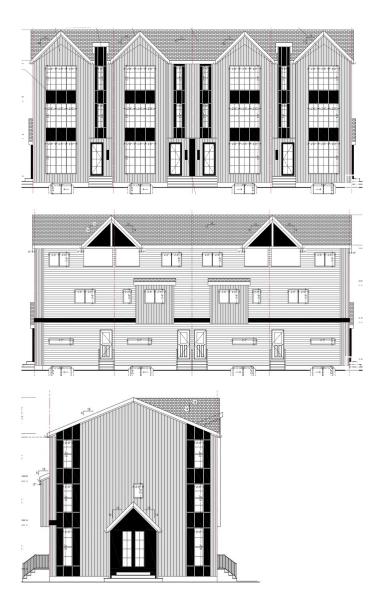

#### \$729,900

0 Bedroom, 0.00 Bathroom, Single Family on 0.00 Acres

Glenora, Edmonton, AB

CORNER LOT in GLENORA measuring 53.2 ft x 149.9 Ft. The old home has already been demolished & removed. The site is ready to build! Plans available for 9-Units, consisting of a 4-plex with legal suites & garage suite at the rear. Large Main units designed to be 3 storeys, 4 bedrooms & 3.5 baths @ +1950 SQFT. Spacious 1 Bedroom Basement Suites & a Large Garage suite. This sought after neighbourhood will bring Strong Rents for your rental portfolio. An excellent project for CHMC MLI Financing. This is a fantastic location in the heart of Glenora with Amenities, Transportation, Schools, and a shops all within walk-ing distance.