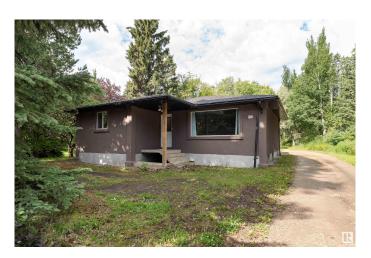

#### \$950,000

3 Bedroom, 2.00 Bathroom, 1,581 sqft Single Family on 0.00 Acres

Lewis Farms Industrial, Edmonton, AB

Fantastic 2.02-acre Rural Residential property offering peaceful country living right in the city! Located in quiet Lewis Farms with quick access to Hwy 16A and the Henday, this private, park-like setting is truly unique within city limits. Ideal for anyone ready to build their dream home surrounded by nature. The existing home was built in 1960 and has seen numerous updates. The property has a septic field and well water. A rare opportunity to live, work, and grow â€" all on your own terms.

#### **Exterior**

Exterior Wood, Stucco

Exterior Features Backs Onto Park/Trees, Treed Lot

Roof Asphalt Shingles

Construction Wood, Stucco

Foundation Concrete Perimeter