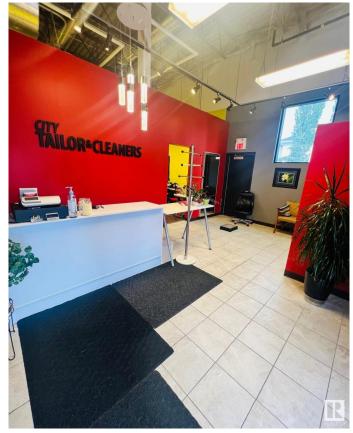

### \$40,000

0 Bedroom, 0.00 Bathroom, Business on 0.00 Acres

Summerside, Edmonton, AB

Great opportunity to own a well-established tailoring, alteration, and dry cleaning depot, easily operated by one person and located in a busy strip mall at Summerside Plaza â€" the gateway to vibrant communities like Summerside, Orchards, Aurora, and Walker. This approximately 800 sq. ft. store has been successfully serving loyal clients since 2015 and boasts a strong 4.2/5.0 Google rating. The owner is retiring, creating an excellent chance for a new owner to take over a reputable, turnkey business. Financial details are available for serious buyers with an NDA.