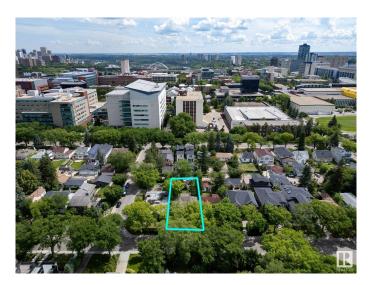

## \$939.800

4 Bedroom, 2.50 Bathroom, 1,961 sqft Single Family on 0.00 Acres

Windsor Park (Edmonton), Edmonton, AB

WINDSOR PARK 50 X 150 lot on a beautiful street STEPS AWAY FROM UNIVERSITY OF ALBERTA (1 minute walk to University grounds)! Whether you're looking for a prime rental investment or the perfect location to build your dream home, this property gives you options! Situated in one of Edmonton's most sough-after neighborhoods with access to not only U of A but also top-rated Elementary, Junior-High & High-Schools. For outdoor enthusiasts, you can't beat this location for access to River Valley, Hawrelak Park & Saskatchewan Drive. This property has proven rental performance, currently generating \$4,295/month in rental income (not including utilities which tenants also pay). Prime University properties like this are always in demand, don't miss out on this great opportunity!

## **Community Information**

Address 8935 117 Street

Area Edmonton

Subdivision Windsor Park (Edmonton)

City Edmonton
County ALBERTA

Province AB

Postal Code T6G 1R8