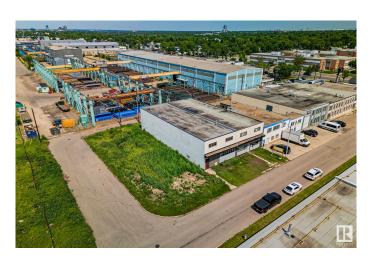

## \$1,250,000

0 Bedroom, 0.00 Bathroom, Industrial on 0.00 Acres

CPR Irvine, Edmonton, AB

BEST FIND this year. Private, unassuming, secure, free-standing, (not a condo) clean building. Just listed. Unusually good CENTRAL location, 1/2 block west of 99 St. Overbuilt concrete block, 13,000 square foot 2 story building. You will appreciate this design flexibility, as You settle into Your new location. Configuring this voluminous space to Your usage is inexpensive, IF You change anything. Extensive office space developed on 2nd floor. Grade level north access loading doors. To be purchased with the lot (e4445287) contiguous to the west, \$150,000. Total of 3 Lots 35mX39.6m=1386m2 or almost 15,000 sq ft. zoned IM. Previous usage for decades was clean furniture manufacturing. There are no major costs to surprise You here. There are multiple forced air furnaces and ducting for materials safety & staff comfort. Upgraded electrical services, many washrooms, etc!

Built in 1963