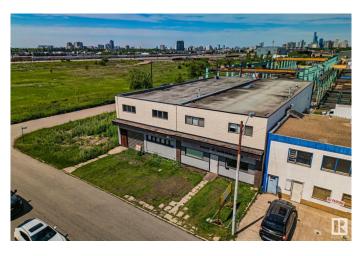

## \$1,250,000

0 Bedroom, 0.00 Bathroom, Industrial on 0.00 Acres

CPR Irvine, Edmonton, AB

BEST FIND this year. Private, unassuming, secure, free-standing, (not a condo) clean building. Just listed. Unusually good CENTRAL location, 1/2 block west of 99 St. Overbuilt concrete block, 13,000 square foot 2 story building. You will appreciate this design flexibility, as You settle into Your new location. Configuring this voluminous space to Your usage is inexpensive, IF You change anything. Extensive office space developed on 2nd floor. Grade level north access loading doors. To be purchased with the lot (e4445287) contiguous to the west, \$150,000. Total of 3 Lots 35mX39.6m=1386m2 or almost 15,000 sq ft. zoned IM. Previous usage for decades was clean furniture manufacturing. There are no major costs to surprise You here. There are multiple forced air furnaces and ducting for materials safety & staff comfort. Upgraded electrical services, many washrooms, etc!