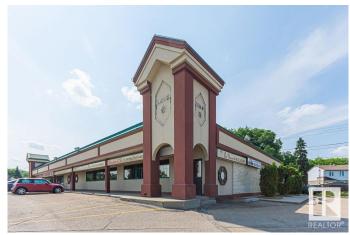

# \$250,000 - 7500 82 Avenue, Edmonton

MLS® #E4444892

### \$250,000

0 Bedroom, 0.00 Bathroom, Business on 0.00 Acres

Idylwylde, Edmonton, AB

This well established restaurant has been operating at this location for the past 50 years with the sellers now retiring. With an occupancy permit allowing up to 220 people, the dining and lounge have been utilized effectively. The design & decor of the interior provides a comfortable relaxed setting. Extra large kitchen, comes equipped with freezers, coolers, industrial hood fan, etc. The asset Sales includes all fixtures. Located at the corner of 75 St and 82 Ave makes it an excellent location with tons of parking. This is a well priced business opportunity.