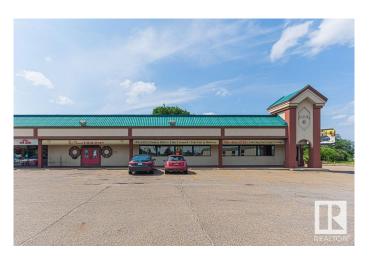

# \$250,000 - 7500 82 Avenue, Edmonton

MLS® #E4444892

### \$250,000

0 Bedroom, 0.00 Bathroom, Business on 0.00 Acres

Idylwylde, Edmonton, AB

This well established restaurant has been operating at this location for the past 50 years with the sellers now retiring. With an occupancy permit allowing up to 220 people, the dining and lounge have been utilized effectively. The design & decor of the interior provides a comfortable relaxed setting. Extra large kitchen, comes equipped with freezers, coolers, industrial hood fan, etc. The asset Sales includes all fixtures. Located at the corner of 75 St and 82 Ave makes it an excellent location with tons of parking. This is a well priced business opportunity.