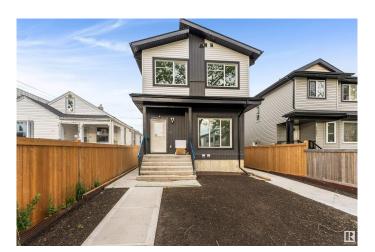

### \$499,900

4 Bedroom, 3.50 Bathroom, 1,304 sqft Single Family on 0.00 Acres

Spruce Avenue, Edmonton, AB

Attention first time home buyers with 5% GST rebate program and investors (4 total unit)!! welcome to Brand new 2024 built half of a DUPLEX WITH BASEMENT SUITE located in spruce avenue. this duplex built by one of Edmonton's elite infill builders. Above grade each features 3 bed & 2.5 bath. Basement is a 1 bed 1 bath Legal Suite. Walking distance to all the amenities, public transit, parks, swimming. Minutes to downtown including schools, Roger place, Royal Alexandra Hospital & Glenrose.

#### **Amenities**

Amenities Ceiling 9 ft., No Animal Home, No Smoking Home, Infill Property

Parking Parking Pad Cement/Paved