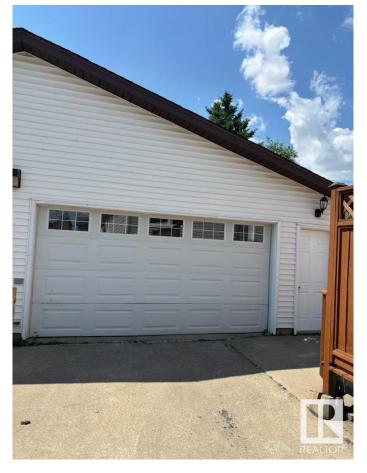

### \$359,800

4 Bedroom, 2.00 Bathroom, 915 sqft Single Family on 0.00 Acres

Homesteader, Edmonton, AB

Beautifully updated Half Duplex Bungalow with Double Heated Garage! This charming and extensively upgraded bungalow offers a total of 4 bedrooms and 2 full bathrooms, making it perfect for families or savvy investors. 100 AMP electrical panel, new kitchen floors, new baseboard, new counters+appliances, newer shingles and bathroom has been updated. The exterior offers a low-maintenance front and back yard, complete with a large deck. The oversized double detached garage is heated, ideal for storage, hobbies, or keeping your vehicles warm year-round. Packed with valueâ€"this home is a must-see!

#### **Amenities**

Amenities Detectors Smoke, No Animal Home, No Smoking Home Parking Double Garage Detached, Heated, Insulated, Over Sized

Interior

Appliances Dishwasher-Built-In, Dryer, Garage Opener, Microwave Hood Fan,