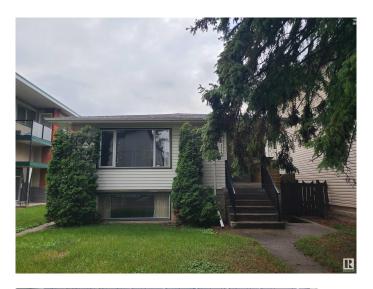

# \$824,900 - 10115 83 Avenue, Edmonton

MLS® #E4444585

### \$824,900

8 Bedroom, 4.00 Bathroom, 1,678 sqft Single Family on 0.00 Acres

Strathcona, Edmonton, AB

Old Strathcona 4 Plex 10115 - 83 Avenue. All the appeal of this great area near University of Alberta, just a block from STRATHCONA FARMERS MARKET and RIVER VALLEY VIEWS, Restaurants and entertainment just out the door. Rented longer term. Could also be a short term rental CASH COW! Four two bedroom units in total. Main floor just over 1800 sq ft, 4 furnaces, 5 electrical meters and double detached garage with door opener and separate rental potential. It's a great opportunity to invest!!

### **Essential Information**

MLS® # E4444585 Price \$824,900

Bedrooms 8
Bathrooms 4.00
Full Baths 4

Square Footage 1,678

Acres 0.00 Year Built 1958

Type Single Family

Sub-Type 4PLEX

Style Raised Bungalow