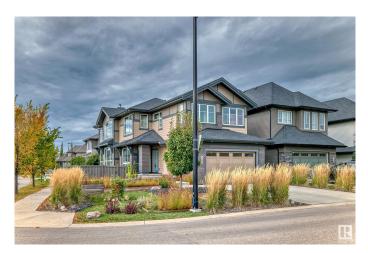

#### \$695,000

3 Bedroom, 3.50 Bathroom, 2,303 sqft Single Family on 0.00 Acres

Ambleside, Edmonton, AB

Amazing in Ambleside! Welcome home to this ONE OF A KIND 2300ft Modern Masterpiece built by Kanvi Homes in one of Edmonton's Premiere SW Communities. Perfectly situated on a Sunny Corner lot with unobstructed East, South and West Sunshine all day - with oversized windows to bring the light in. This home includes a finished basement and 2 Beds Up and 1 in the basement. Bedroom 2 can easily be turned into 2 separate bedrooms by adding a wall. This home has all of the upgrades â€" Quartz countertops, premium cabinets, high end appliances, GOLF simulator Room, Hardy Plank Siding, SOLAR Ready, Tankless Hot Water, Salt Free Water Softener and more! The Sunny Atrium in the entrance offers a dog wash area. The home has a bright and airy, LOFT LIKE feel everywhere, with high soaring ceilings and a ton of natural light! This unique home definitely has that WOW Factor that you have been searching for. Nestled in the heart of SW Edmonton, Ambleside is waking distance to Currents of Windermere and ALL Amenities.

#### **Essential Information**

MLS® # E4444515 Price \$695,000

| Bedrooms       | 3                      |
|----------------|------------------------|
| Bathrooms      | 3.50                   |
| Full Baths     | 3                      |
| Half Baths     | 1                      |
| Square Footage | 2,303                  |
| Acres          | 0.00                   |
| Year Built     | 2015                   |
| Туре           | Single Family          |
| Sub-Type       | Detached Single Family |
| Style          | 2 Storey               |
| Status         | Active                 |

## **Community Information**

| Address     | 3104 Allan Landing Landing |
|-------------|----------------------------|
| Area        | Edmonton                   |
| Subdivision | Ambleside                  |
| City        | Edmonton                   |
| County      | ALBERTA                    |
| Province    | AB                         |
| Postal Code | T6W 2R7                    |
|             |                            |

### Exterior

| Exterior          | Wood, Brick, Fiber Cement                                               |
|-------------------|-------------------------------------------------------------------------|
| Exterior Features | Airport Nearby, Corner Lot, Fenced, Flat Site, Golf Nearby, Landscaped, |

|              | Playground Nearby, Public Transportation, Schools, Shopping Nearby, Ski Hill Nearby |
|--------------|-------------------------------------------------------------------------------------|
| Roof         | Asphalt Shingles                                                                    |
| Construction | Wood, Brick, Fiber Cement                                                           |
| Foundation   | Concrete Perimeter                                                                  |
|              |                                                                                     |