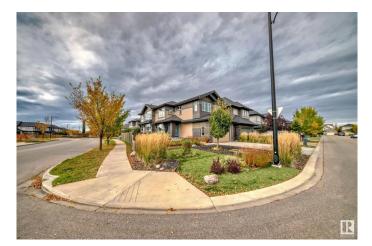

#### \$695,000

3 Bedroom, 3.50 Bathroom, 2,303 sqft Single Family on 0.00 Acres

Ambleside, Edmonton, AB

Amazing in Ambleside! Welcome home to this ONE OF A KIND 2300ft Modern Masterpiece built by Kanvi Homes in one of Edmonton's Premiere SW Communities. Perfectly situated on a Sunny Corner lot with unobstructed East, South and West Sunshine all day - with oversized windows to bring the light in. This home includes a finished basement and 2 Beds Up and 1 in the basement. Bedroom 2 can easily be turned into 2 separate bedrooms by adding a wall. This home has all of the upgrades â€" Quartz countertops, premium cabinets, high end appliances, GOLF simulator Room, Hardy Plank Siding, SOLAR Ready, Tankless Hot Water, Salt Free Water Softener and more! The Sunny Atrium in the entrance offers a dog wash area. The home has a bright and airy, LOFT LIKE feel everywhere, with high soaring ceilings and a ton of natural light! This unique home definitely has that WOW Factor that you have been searching for. Nestled in the heart of SW Edmonton, Ambleside is waking distance to Currents of Windermere and ALL Amenities.

### Exterior

| Exterior          | Wood, Brick, Fiber Cement                                               |
|-------------------|-------------------------------------------------------------------------|
| Exterior Features | Airport Nearby, Corner Lot, Fenced, Flat Site, Golf Nearby, Landscaped, |

|              | Playground Nearby, Public Transportation, Schools, Shopping Nearby, Ski Hill Nearby |
|--------------|-------------------------------------------------------------------------------------|
| Roof         | Asphalt Shingles                                                                    |
| Construction | Wood, Brick, Fiber Cement                                                           |
| Foundation   | Concrete Perimeter                                                                  |
|              |                                                                                     |