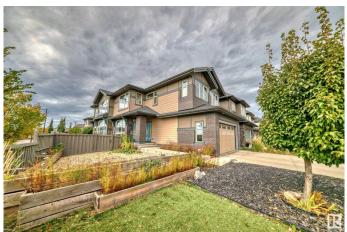

#### \$695,000

3 Bedroom, 3.50 Bathroom, 2,303 sqft Single Family on 0.00 Acres

Ambleside, Edmonton, AB

Amazing in Ambleside! Welcome home to this ONE OF A KIND 2300ft Modern Masterpiece built by Kanvi Homes in one of Edmonton's Premiere SW Communities. Perfectly situated on a Sunny Corner lot with unobstructed East, South and West Sunshine all day - with oversized windows to bring the light in. This home includes a finished basement and 2 Beds Up and 1 in the basement. Bedroom 2 can easily be turned into 2 separate bedrooms by adding a wall. This home has all of the upgrades â€" Quartz countertops, premium cabinets, high end appliances, GOLF simulator Room, Hardy Plank Siding, SOLAR Ready, Tankless Hot Water, Salt Free Water Softener and more! The Sunny Atrium in the entrance offers a dog wash area. The home has a bright and airy, LOFT LIKE feel everywhere, with high soaring ceilings and a ton of natural light! This unique home definitely has that WOW Factor that you have been searching for. Nestled in the heart of SW Edmonton, Ambleside is waking distance to Currents of Windermere and ALL Amenities.

### Exterior

| Exterior          | Wood, Brick, Fiber Cement                                               |
|-------------------|-------------------------------------------------------------------------|
| Exterior Features | Airport Nearby, Corner Lot, Fenced, Flat Site, Golf Nearby, Landscaped, |

|              | Playground Nearby, Public Transportation, Schools, Shopping Nearby, Ski Hill Nearby |
|--------------|-------------------------------------------------------------------------------------|
| Roof         | Asphalt Shingles                                                                    |
| Construction | Wood, Brick, Fiber Cement                                                           |
| Foundation   | Concrete Perimeter                                                                  |
|              |                                                                                     |