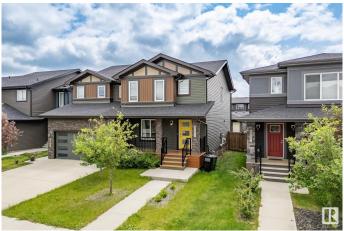

#### \$459,900

3 Bedroom, 2.50 Bathroom, 1,396 sqft Single Family on 0.00 Acres

Keswick Area, Edmonton, AB

Welcome to this bright and modern 3-bedroom, 2.5-bath home offering nearly 1,400 sq ft of stylish living space. The open-concept layout includes a versatile upstairs den/flex room and convenient second-floor laundry. The spacious kitchen features sleek quartz countertops, luxury vinyl plank flooring, and is designed for both everyday living and entertaining. Built with energy efficiency in mind, enjoy a high-efficiency furnace and triple-pane windows for year-round comfort. Additional features include a double detached garage, painted basement floor, rear deck, and full landscapingâ€"all ready for you to move in and enjoy!

#### **Exterior**

Exterior Wood, Stone, Vinyl

Exterior Features Golf Nearby, Playground Nearby, Public Transportation, Schools,

Shopping Nearby, Stream/Pond, See Remarks

Roof Asphalt Shingles

Construction Wood, Stone, Vinyl