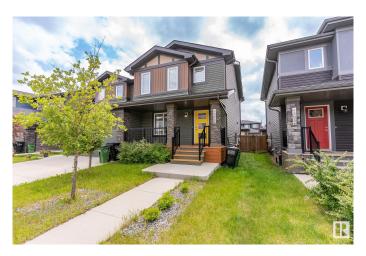

#### \$459,900

3 Bedroom, 2.50 Bathroom, 1,396 sqft Single Family on 0.00 Acres

Keswick Area, Edmonton, AB

Welcome to this bright and modern 3-bedroom, 2.5-bath home offering nearly 1,400 sq ft of stylish living space. The open-concept layout includes a versatile upstairs den/flex room and convenient second-floor laundry. The spacious kitchen features sleek quartz countertops, luxury vinyl plank flooring, and is designed for both everyday living and entertaining. Built with energy efficiency in mind, enjoy a high-efficiency furnace and triple-pane windows for year-round comfort. Additional features include a double detached garage, painted basement floor, rear deck, and full landscapingâ€"all ready for you to move in and enjoy!

#### **Exterior**

Exterior Wood, Stone, Vinyl

Exterior Features Golf Nearby, Playground Nearby, Public Transportation, Schools,

Shopping Nearby, Stream/Pond, See Remarks

Roof Asphalt Shingles

Construction Wood, Stone, Vinyl