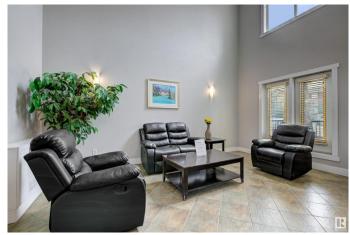

## \$221,000

2 Bedroom, 2.00 Bathroom, 878 sqft Condo / Townhouse on 0.00 Acres

Blackmud Creek, Edmonton, AB

Great starter home or invesment opportunity in the quiet community of Blackmud Creek. This well kept top floor 878 Sqft condo boasts open concept living room with a fireplace, kitchen and dining area. Spacious master bedroom has its on en-suite bathroom and lots of natural light. The 2nd bedroom is vey spacious as well. For the BBQ/outdoors lovers there is a balcony! There is also a storage with the underground parking stall. Across from an elementary school, next to a shopping complex, and public transportation right outside the building. OPPORTUNITY, LOCATION, CONDITION!

#### Interior

Interior Features ensuite bathroom

Appliances Dishwasher-Built-In, Microwave Hood Fan, Refrigerator, Stacked

Washer/Dryer, Stove-Electric

Heating Forced Air-1, Natural Gas