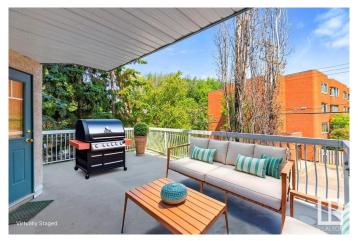

## \$310,000

3 Bedroom, 2.00 Bathroom, 1,220 sqft Condo / Townhouse on 0.00 Acres

Strathcona, Edmonton, AB

Rare three-bedroom condo with an extra large balcony in a very walkable location! This 1220sf corner unit is flooded with natural light and has a cozy fireplace. The open kitchen features an island with an eating bar, plenty of cabinet space, and a pantry. Enjoy the changing seasons through wall-to-wall windows in the living room. The dining room is perfect for dining, working, or entertaining. The large master bedroom has an ensuite and two closets. There are two more good-sized bedrooms and a second full bathroom. Enjoy the convenience of central AC, in-suite laundry, underground parking, a separate storage unit, and an exercise room! Just off Saskatchewan Drive, you're steps away from downtown, U of A, Whyte Ave, the river valley, shops, restaurants, and entertainment.