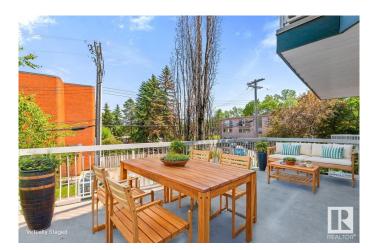

## \$310,000

3 Bedroom, 2.00 Bathroom, 1,220 sqft Condo / Townhouse on 0.00 Acres

Strathcona, Edmonton, AB

Rare three-bedroom condo with an extra large balcony in a very walkable location! This 1220sf corner unit is flooded with natural light and has a cozy fireplace. The open kitchen features an island with an eating bar, plenty of cabinet space, and a pantry. Enjoy the changing seasons through wall-to-wall windows in the living room. The dining room is perfect for dining, working, or entertaining. The large master bedroom has an ensuite and two closets. There are two more good-sized bedrooms and a second full bathroom. Enjoy the convenience of central AC, in-suite laundry, underground parking, a separate storage unit, and an exercise room! Just off Saskatchewan Drive, you're steps away from downtown, U of A, Whyte Ave, the river valley, shops, restaurants, and entertainment.