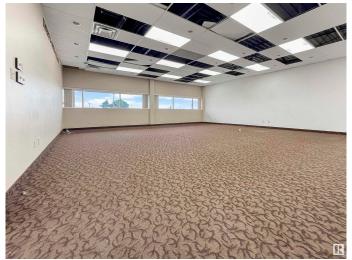

#### \$0

0 Bedroom, 0.00 Bathroom, Office on 0.00 Acres

Bonaventure Industrial, Edmonton, AB

Does your business crave flexibility and functionality? Introducing a 3,843 SF second-floor office available immediately in Northwest Edmonton, just off of St. Albert Trail. This easily accessible, come-as-you-are space is ready to be moulded to your vision. It is budget-friendly and expansiveâ€"shorter lease terms are available. (2-year term minimum) This property features • Budget-friendly • Open area layout • Shorter term options available.