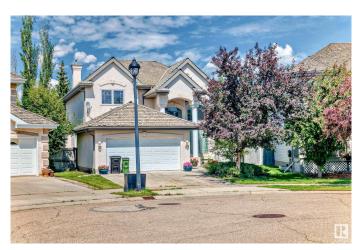

## \$689,900

4 Bedroom, 3.50 Bathroom, 2,459 sqft Single Family on 0.00 Acres

Donsdale, Edmonton, AB

Premimium neighborhood in West end. (Properties of Donsdale) 2 storey home with finished basement on oversize pie shaped lot. 3539 square feet of DEVELOPED LIVING AREA!! Lots of room for large family. 4 bedrooms in total 3+1 main floor den and upstairs loft. Vaulted foyer, curved main staircase and 4 bathrooms. Sopping within walkdistance, schools and public transit very close and Anthony Hendry minutes away!

Type Single Family

Sub-Type Detached Single Family

Style 2 Storey
Status Active

### **Exterior**

Exterior Wood, Stucco

Exterior Features Fenced, Landscaped, Playground Nearby, Public Transportation,

Schools, Shopping Nearby

Roof Cedar Shakes
Construction Wood, Stucco

Foundation Concrete Perimeter