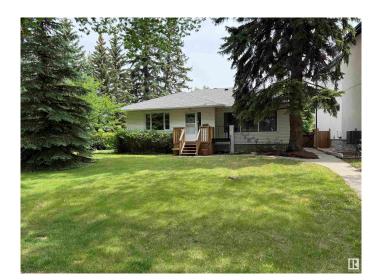

### \$688,000

4 Bedroom, 2.00 Bathroom, 1,226 sqft Single Family on 0.00 Acres

Belgravia, Edmonton, AB

Location, location in desirable Belgravia on this 2+2 bedroom 1226 ft.² bungalow. Located on a quiet tree lined Street and backing onto a bike/ walk trail that is only a short walk to the LRT. Great redevelopment potential also with a 7140 sq ft lot (663 sq met). Home features main floor laundry, hardwood floors, upgraded 100 amp electrical service, lots of natural mid-century charm. Good size, living room, dining room, kitchen and main floor bedrooms. Close to the U of A, River Valley, bike trails, Whyte Ave, restaurants and trendy coffee shops

Basement Full, Finished