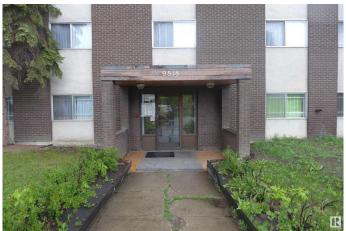

### \$4,200,000

0 Bedroom, 0.00 Bathroom, Multi-Family Commercial on 0.00 Acres

Strathcona, Edmonton, AB

A GREAT INVESTMENT! AN APARTMENT BUILDING WITH 28 RENTAL UNTS ON WHYTE AVENUE AND WITH AN ELEVATOR. A good mix of suites with 1 bachelor; 15 one bedroom; 9 two bedroom and 3 three bedroom. A well maintained building that is close to everything: the U of A; hospitals; shopping; medical/dental; restaurants; farmer's market. There are 28 energized parking stalls. Most suites have balconies. Hot water tank replaced Nov, 2024; sewer line replaced Nov, 2024; storm drain line replaced; boiler replaced Nov 2015. Fibre optics installed into building. Potential for increased rents. Long time owners of the property. Self-managed.

## **Exterior**

Exterior Brick, Stucco, Wood Frame Construction Brick, Stucco, Wood Frame