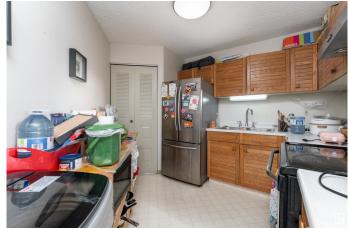

# \$190,000

2 Bedroom, 2.00 Bathroom, 853 sqft Condo / Townhouse on 0.00 Acres

Strathcona, Edmonton, AB

Experience urban living at its finest in this spacious main floor condo at Water's
Edge, located in the heart of Strathcona. The open-concept living room is expansive and bright, featuring a large window with impressive city views. The kitchen offers a warm and inviting feel, complete with plenty of counter space, wooden cabinetry, and a handy pantry. The layout is ideal for privacy and comfort, with two generously sized bedroomsâ€"each with its own 4-piece ensuite. The primary suite also includes a walk-in closet for added convenience. This condo offers the perfect blend of comfort, style, and location.

## Interior

Interior Features ensuite bathroom

Appliances Dishwasher-Built-In, Refrigerator, Stove-Electric, Window Coverings

Heating Baseboard, Hot Water, Natural Gas