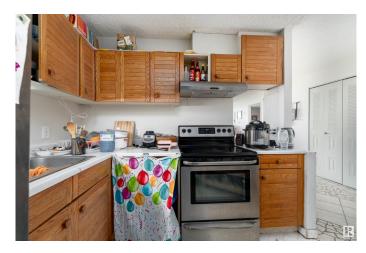

# \$190,000

2 Bedroom, 2.00 Bathroom, 853 sqft Condo / Townhouse on 0.00 Acres

Strathcona, Edmonton, AB

Experience urban living at its finest in this spacious main floor condo at Water's
Edge, located in the heart of Strathcona. The open-concept living room is expansive and bright, featuring a large window with impressive city views. The kitchen offers a warm and inviting feel, complete with plenty of counter space, wooden cabinetry, and a handy pantry. The layout is ideal for privacy and comfort, with two generously sized bedroomsâ€"each with its own 4-piece ensuite. The primary suite also includes a walk-in closet for added convenience. This condo offers the perfect blend of comfort, style, and location.

## Interior

Interior Features ensuite bathroom

Appliances Dishwasher-Built-In, Refrigerator, Stove-Electric, Window Coverings

Heating Baseboard, Hot Water, Natural Gas