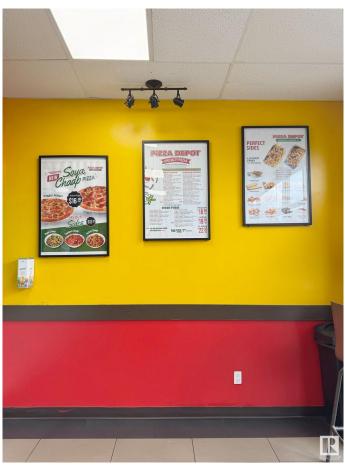

#### \$330,000

0 Bedroom, 0.00 Bathroom, Business on 0.00 Acres

Silver Berry, Edmonton, AB

Pizza Depot Franchise for Sale in Tamarack (South Edmonton)! Well-established national franchise located in a high-traffic retail plaza near Meadows Transit Centre. Surrounded by residential neighborhoods and major retail, this location benefits from excellent visibility and steady walk-in traffic. Modern, clean interior with strong brand presence. Consistent sales and loyal customer base make this a great opportunity for owner-operators or investors. Full franchise training and support provided. Financials available to qualified buyers. Turnkey operation with growth potential in a rapidly developing area. Please do not approach staff directly.