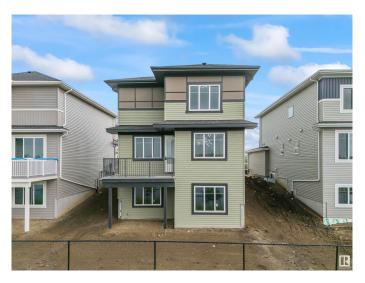

#### \$730,000

5 Bedroom, 4.50 Bathroom, 2,681 sqft Rural on 0.07 Acres

Irvine Creek, Rural Leduc County, AB

This Beautiful BRAND NEW House on walkout lot backing to pond. Perfect blend of modern design and tranquil living. Featuring 5 spacious bedrooms, including a convenient main-floor bedroom with attached full bath and dual primary suites upstairs, this home ensures comfort and privacy for the entire family. Step inside to be welcomed by soaring ceilings in the formal living room, seamlessly transitioning into an open-concept family room and a chef-inspired kitchen, complete with a functional spice kitchen. Thoughtfully designed with 8-foot doors, Located just minutes from the airport, schools, shopping, and other amenities, Irvine Creek is the ideal setting for your dream family home. 5 bedrooms, 5 bath ,walkout basement backing to pond very rare find.

## **Amenities**

Features Walkout Basement