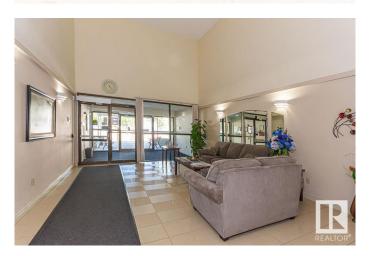

## \$110,000

2 Bedroom, 2.00 Bathroom, 878 sqft Condo / Townhouse on 0.00 Acres

La Perle, Edmonton, AB

Handyman special! Excellent sweat equity property offering 877 sqft, two bedroom, two full bath apartment condo on the third floor of a four floor, 45+ building. Bright kitchen with spacious living room. Master has walk though closet and a three piece ensuite. In suite laundry and storage plus the private and sunny south facing balcony also has an additional storage room attached. Comes with parking stall and there is plenty of visitor parking. Carrington Place has very nice amenities including indoor pool and whirlpool, exercise room, social rooms, crafts and library. Close to major shopping and major routes.

## **Amenities**

Amenities Parking-Visitor, Pool-Indoor, Recreation Room/Centre, Sauna; Swirlpool;

Steam, Storage-In-Suite

Parking Stall
Has Pool Yes