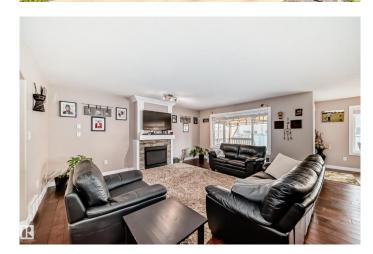

#### \$599,000

3 Bedroom, 2.50 Bathroom, 2,232 sqft Single Family on 0.00 Acres

Klarvatten, Edmonton, AB

This beautiful home feels brand new, as the original owner has barely lived in it. Featuring an open-concept floor plan w/dark hardwood floors and a stunning kitchen equipped with floor-to-ceiling cabinetry, a large center island with a granite countertop, & plenty of counter space. The main floor offers an inviting living room w/gas fireplace, a large 2 piece bathroom, & a spacious mudroom. Upstairs, you'll find a very large bonus room, along with 3 bedrooms, main bathroom, & laundry. The primary bedroom is bright & welcoming, filled with natural light, & includes a five-piece ensuite bathroom & a walk-in closet. Additionally, the home boasts a heated & oversized double tandem garage that easily accommodates three vehicles. Step outside to enjoy a beautifully landscaped backyard featuring a large deck & a charming pergola. This remarkable home is move-in ready, there's no landscaping required, & there's no need to build a fence or deck, plus all appliances and window coverings are included.