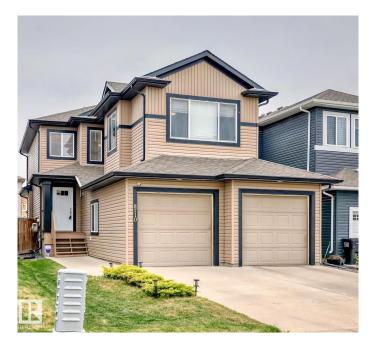

#### \$599,000

3 Bedroom, 2.50 Bathroom, 2,232 sqft Single Family on 0.00 Acres

Klarvatten, Edmonton, AB

This beautiful home feels brand new, as the original owner has barely lived in it. Featuring an open-concept floor plan w/dark hardwood floors and a stunning kitchen equipped with floor-to-ceiling cabinetry, a large center island with a granite countertop, & plenty of counter space. The main floor offers an inviting living room w/gas fireplace, a large 2 piece bathroom, & a spacious mudroom. Upstairs, you'll find a very large bonus room, along with 3 bedrooms, main bathroom, & laundry. The primary bedroom is bright & welcoming, filled with natural light, & includes a five-piece ensuite bathroom & a walk-in closet. Additionally, the home boasts a heated & oversized double tandem garage that easily accommodates three vehicles. Step outside to enjoy a beautifully landscaped backyard featuring a large deck & a charming pergola. This remarkable home is move-in ready, there's no landscaping required, & there's no need to build a fence or deck, plus all appliances and window coverings are included.