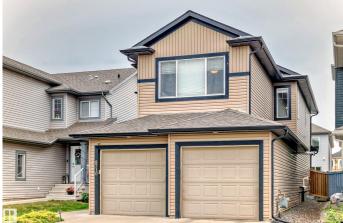

#### \$599,000

3 Bedroom, 2.50 Bathroom, 2,232 sqft Single Family on 0.00 Acres

Klarvatten, Edmonton, AB

This beautiful home feels brand new, as the original owner has barely lived in it. Featuring an open-concept floor plan w/dark hardwood floors and a stunning kitchen equipped with floor-to-ceiling cabinetry, a large center island with a granite countertop, & plenty of counter space. The main floor offers an inviting living room w/gas fireplace, a large 2 piece bathroom, & a spacious mudroom. Upstairs, you'll find a very large bonus room, along with 3 bedrooms, main bathroom, & laundry. The primary bedroom is bright & welcoming, filled with natural light, & includes a five-piece ensuite bathroom & a walk-in closet. Additionally, the home boasts a heated & oversized double tandem garage that easily accommodates three vehicles. Step outside to enjoy a beautifully landscaped backyard featuring a large deck & a charming pergola. This remarkable home is move-in ready, there's no landscaping required, & there's no need to build a fence or deck, plus all appliances and window coverings are included.