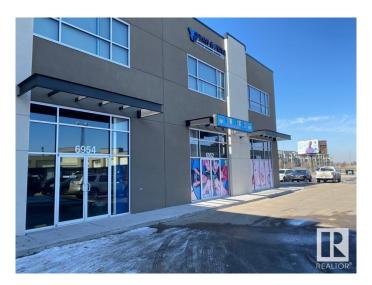

# \$1,794,800 - 6954 76 Avenue, Edmonton

MLS® #E4442237

\$1,794,800

0 Bedroom, 0.00 Bathroom, Retail on 0.00 Acres

Girard Industrial, Edmonton, AB

Discover an exceptional investment opportunity with this prime 3-unit complex (6950, 6952, 6954) spanning 4200 sq ft, fully leased to an established, successful daycare. This property delivers a full suite of childcare services, including valuable after-school care, underpinning its robust income stream. Situated with premier Argyll Road frontage and in close proximity to Bonnie Doon & the LRT, it combines modern architecture & meticulous maintenance w/ substantial parking, ensuring it stands out in a high-visibility location. Uniquely priced below its appraised value, this concrete structure is not just an asset but a strategic investment in a vibrant area. Capitalizing on easy access to extensive amenities, presenting a rare, income-generating opportunity in a highly desirable neighbourhood. Don't overlook this chance to secure a piece of prime real estate that promises not only returns but a gateway to further possibilities in a sought-after locale. Act now!

### **Community Information**

Address 6954 76 Avenue

Area Edmonton

Subdivision Girard Industrial

City Edmonton
County ALBERTA

Province AB

Postal Code T6B 2R2