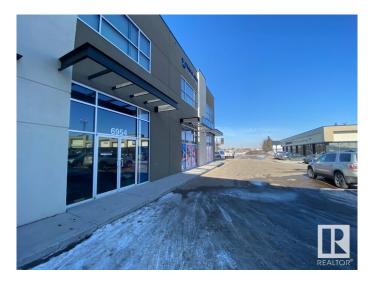

# \$1,794,800 - 6954 76 Avenue, Edmonton

MLS® #E4442237

\$1,794,800

0 Bedroom, 0.00 Bathroom, Retail on 0.00 Acres

Girard Industrial, Edmonton, AB

Discover an exceptional investment opportunity with this prime 3-unit complex (6950, 6952, 6954) spanning 4200 sq ft, fully leased to an established, successful daycare. This property delivers a full suite of childcare services, including valuable after-school care, underpinning its robust income stream. Situated with premier Argyll Road frontage and in close proximity to Bonnie Doon & the LRT, it combines modern architecture & meticulous maintenance w/ substantial parking, ensuring it stands out in a high-visibility location. Uniquely priced below its appraised value, this concrete structure is not just an asset but a strategic investment in a vibrant area. Capitalizing on easy access to extensive amenities, presenting a rare, income-generating opportunity in a highly desirable neighbourhood. Don't overlook this chance to secure a piece of prime real estate that promises not only returns but a gateway to further possibilities in a sought-after locale. Act now!

### **Community Information**

Address 6954 76 Avenue

Area Edmonton

Subdivision Girard Industrial

City Edmonton
County ALBERTA

Province AB

Postal Code T6B 2R2