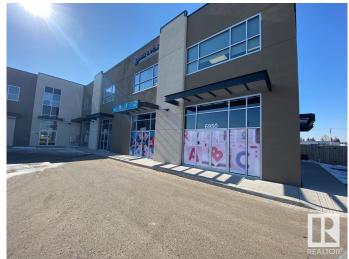

# \$1,794,800 - 6954 76 Avenue, Edmonton

MLS® #E4442237

\$1,794,800

0 Bedroom, 0.00 Bathroom, Retail on 0.00 Acres

Girard Industrial, Edmonton, AB

Discover an exceptional investment opportunity with this prime 3-unit complex (6950, 6952, 6954) spanning 4200 sq ft, fully leased to an established, successful daycare. This property delivers a full suite of childcare services, including valuable after-school care, underpinning its robust income stream. Situated with premier Argyll Road frontage and in close proximity to Bonnie Doon & the LRT, it combines modern architecture & meticulous maintenance w/ substantial parking, ensuring it stands out in a high-visibility location. Uniquely priced below its appraised value, this concrete structure is not just an asset but a strategic investment in a vibrant area. Capitalizing on easy access to extensive amenities, presenting a rare, income-generating opportunity in a highly desirable neighbourhood. Don't overlook this chance to secure a piece of prime real estate that promises not only returns but a gateway to further possibilities in a sought-after locale. Act now!

### **Community Information**

Address 6954 76 Avenue

Area Edmonton

Subdivision Girard Industrial

City Edmonton
County ALBERTA

Province AB

Postal Code T6B 2R2