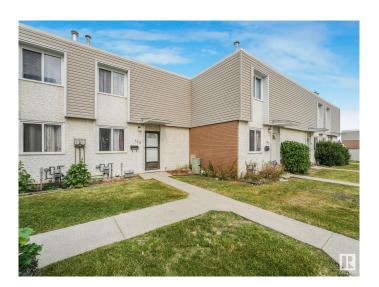

## \$249,800

4 Bedroom, 2.00 Bathroom, 976 sqft Condo / Townhouse on 0.00 Acres

Kilkenny, Edmonton, AB

This spacious 3-bedroom, 2-bathroom condo offers great potential and backs onto a peaceful green space! The finished basement features a versatile room ideal for an office or den, plus a full 4-piece bathroom. Upstairs, enjoy three good-sized bedrooms and a 4-piece bathroom. With an assigned parking stall and walking distance to schools, shopping, parks, daycares, and public transit, convenience is at your doorstep. Affordable condo fees add incredible value. Recent upgrades include a new stove, dishwasher, countertop, toilet, and sink (2024). Whether you're a first-time buyer or investor, this condo provides endless possibilities in a prime location.

#### **Exterior**

Exterior Wood, Brick, Stucco, Vinyl

Exterior Features Fenced, Playground Nearby, Public Swimming Pool, Public

Transportation, Schools, Shopping Nearby

Roof Tar & T

Construction Wood, Brick, Stucco, Vinyl