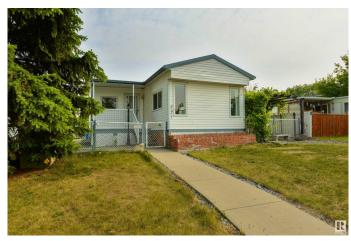

## \$224,900

3 Bedroom, 1.00 Bathroom, 1,224 sqft Single Family on 0.00 Acres

Lee Ridge, Edmonton, AB

Close to schools, transit and all amenities, opportunity abounds with this spacious 3 bedroom mobile home in Lee Ridge. Here you'II have no condo fees, no attached neighbour and you own the land! This home is filled with natural light and is move-in ready. You can live in it right away or plan to build your brand new home. As a bonus, the rear of the house features a large pergola, storage shed and ample parking. The lot is spacious and offers so many options for renovation and redevelopment. Home is sold "as-is, where-is". \*Virtual staging is used.

# **Community Information**

Address 221 Lee Ridge Road

Area Edmonton
Subdivision Lee Ridge
City Edmonton
County ALBERTA

Province AB

Postal Code T6K 0N2

## **Exterior**

Exterior Vinyl

Exterior Features Low Maintenance Landscape, Public Transportation, Schools, Shopping

Nearby

Roof Metal
Construction Vinyl
Foundation Piling