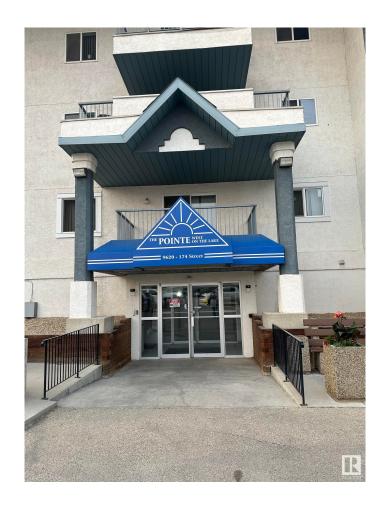

# \$194,900 - 407 9620 174 Street, Edmonton

MLS® #E4442170

# \$194,900

3 Bedroom, 2.00 Bathroom, 1,110 sqft Condo / Townhouse on 0.00 Acres

Terra Losa, Edmonton, AB

Spacious 3-Bedroom, 2-Bath Top Floor Condo â€" West End Gem! Welcome to this fantastic top floor corner unit offering over 1,100 sq ft of living space in a super convenient West End location! This rare 3-bedroom, 2-bathroom condo gives you all the benefits of condo living without sacrificing space. The bright and functional galley-style kitchen opens to a generous family room, perfect for entertaining or relaxing. Step out onto your private patio and enjoy the view from above! The primary suite features a walk-through closet and a 4-piece ensuite, while the second bedroom is surprisingly large â€" ideal for roommates, guests, or a home office. Enjoy the convenience of in-suite laundry, plus a third bedroom for even more flexibility. You're just minutes from West Edmonton Mall, with easy access to shopping, dining, transit, and more. Condo fees include heat and water, making this an excellent value in a sought-after area.

# **Community Information**

Address 407 9620 174 Street

Area Edmonton
Subdivision Terra Losa
City Edmonton
County ALBERTA

Province AB

Postal Code T5T 6B9