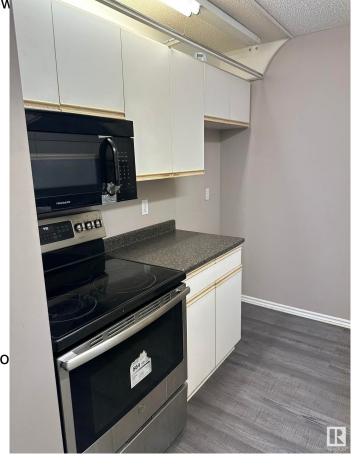

# \$194,900

3 Bedroom, 2.00 Bathroom, 1,110 sqft Condo / Townhouse on 0.00 Acres

Terra Losa, Edmonton, AB

Spacious 3-Bedroom, 2-Bath Top Floor Condo â€" West End Gem! Welcome to this fantastic top floor corner unit offering over 1,100 sq ft of living space in a super convenient West End location! This rare 3-bedroom, 2-bathroom condo gives you all the benefits of condo living without sacrificing space. The bright and functional galley-style kitchen opens to a generous family room, perfect for entertaining or relaxing. Step out onto your private patio and enjoy the view from above! The primary suite features a walk-through closet and a 4-piece ensuite, while the second bedroom is surprisingly large â€" ideal for roommates, guests, or a home office. Enjoy the convenience of in-suite laundry, plus a third bedroom for even more flexibility. You're just minutes from West Edmonton Mall, with easy access to shopping, dining, transit, and more. Condo fees include heat and water, making this an excellent value in a sought-after area.

### Interior

Interior Features ensuite bathroom

Appliances See Remarks

Heating Baseboard, Natural Gas