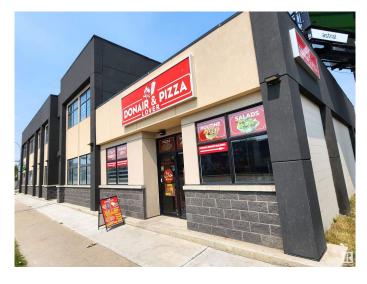

# \$3,850,000

0 Bedroom, 0.00 Bathroom, Retail on 0.00 Acres

Prince Charles, Edmonton, AB

Investor Alert! Exceptional opportunity to own a new, high-exposure 12,000+ sq.ft. retail/office building on bustling 118 Avenueâ€"earning over \$222K in net income at just 60% leased! This modern, well-designed asset features a 10 years secure long-term leases with established retail tenants on the main floor. The second floor offers 5,500+ sq.ft. of prime space with flexible zoningâ€"ideal for medical, professional offices, fitness, restaurant/bar, or future residential units\*\*. offering huge upside as you lease it out. Bonus income from a digital billboard adds to the strong returns. Surrounded by major anchors like McDonald's and St. John Ambulance, with ample parking and minutes to downtown & Blatchford. New construction. Proven income. Massive growth potential. A smart investment in one of Edmonton's busiest corridors!

## **Community Information**

| Address     | 12220 118 Avenue |
|-------------|------------------|
| Area        | Edmonton         |
| Subdivision | Prince Charles   |
| City        | Edmonton         |
| County      | ALBERTA          |
| Province    | AB               |
| Postal Code | T5L 2K1          |