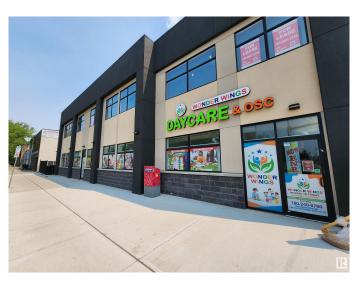

# \$3,850,000

0 Bedroom, 0.00 Bathroom, Retail on 0.00 Acres

Prince Charles, Edmonton, AB

Investor Alert! Exceptional opportunity to own a new, high-exposure 12,000+ sq.ft. retail/office building on bustling 118 Avenueâ€"earning over \$222K in net income at just 60% leased! This modern, well-designed asset features a 10 years secure long-term leases with established retail tenants on the main floor. The second floor offers 5,500+ sq.ft. of prime space with flexible zoningâ€"ideal for medical, professional offices, fitness, restaurant/bar, or future residential units\*\*. offering huge upside as you lease it out. Bonus income from a digital billboard adds to the strong returns. Surrounded by major anchors like McDonald's and St. John Ambulance, with ample parking and minutes to downtown & Blatchford. New construction. Proven income. Massive growth potential. A smart investment in one of Edmonton's busiest corridors!

Built in 2022

## **Community Information**

| Address     | 12220 118 Avenue |
|-------------|------------------|
| Area        | Edmonton         |
| Subdivision | Prince Charles   |
| City        | Edmonton         |
| County      | ALBERTA          |
| Province    | AB               |
| Postal Code | T5L 2K1          |