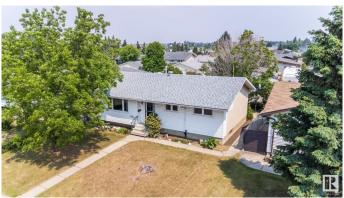

# \$399,999 - 15211 95 Street, Edmonton

MLS® #E4441986

## \$399.999

4 Bedroom, 2.00 Bathroom, 965 sqft Single Family on 0.00 Acres

Evansdale, Edmonton, AB

Welcome to this Charming well cared for Original - Owner Bungalow in the Evansdale neighborhood! Enter to the spacious living room with Beautiful HARDWOOD FLOORS, Large eat in kitchen with PATIO DOORS to deck. Home has 2 Bedrooms on main floor. Originally had 3 bedrooms up, 2 bedrooms converted to a LARGE PRIMARY BEDROOM! Can easily be put back to 3 bedrooms. Main Floor has 4pce updated bathroom. Downstairs is a large finished Rec Room with built in bar area, partly finished 4th bedroom. Laundry with LOTS OF STORAGE SPACE! NEW FURNANCE, HOT WATER TANK! UPDATED VINYLE WINDOWS! NEWER ROOF! Large PRIVATE backyard with GARDEN SPACE, Flowers. Deck to enjoy your coffee outside in the morning sun! Detached Double Garage with back land access! Close to Shopping, Transit, and Schools!