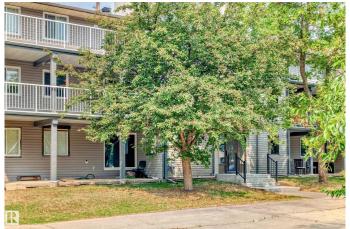

# \$137,000

2 Bedroom, 1.50 Bathroom, 1,073 sqft Condo / Townhouse on 0.00 Acres

Ormsby Place, Edmonton, AB

Come check out this cozy and spacious 2 bedroom apartment. You walk into a large front entrance, open and spacious living room with plenty of sunlight. Good size dining room, Galley kitchen to serve all your cooking needs. Main bedroom with walk in closet and ensuite bathroom. There is a good size 2nd bedroom. The furnace room and storage room are located near the front entrance. There is a large patio with access to the park right out side your gate. Amazing location, close to shopping, transit, Henday and Whitemud.

# **Exterior**

Exterior Wood, Vinyl

Exterior Features Backs Onto Park/Trees, Landscaped, Playground Nearby, Public

Transportation, Schools, Shopping Nearby

Roof Asphalt Shingles

Construction Wood, Vinyl

Foundation Concrete Perimeter