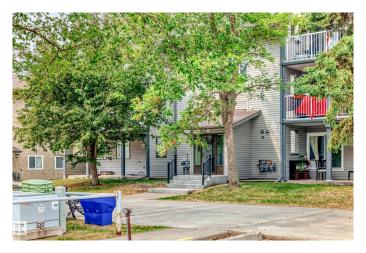

# \$137,000

2 Bedroom, 1.50 Bathroom, 1,073 sqft Condo / Townhouse on 0.00 Acres

Ormsby Place, Edmonton, AB

Come check out this cozy and spacious 2 bedroom apartment. You walk into a large front entrance, open and spacious living room with plenty of sunlight. Good size dining room, Galley kitchen to serve all your cooking needs. Main bedroom with walk in closet and ensuite bathroom. There is a good size 2nd bedroom. The furnace room and storage room are located near the front entrance. There is a large patio with access to the park right out side your gate. Amazing location, close to shopping, transit, Henday and Whitemud.

# **Exterior**

Exterior Wood, Vinyl

Exterior Features Backs Onto Park/Trees, Landscaped, Playground Nearby, Public

Transportation, Schools, Shopping Nearby

Roof Asphalt Shingles

Construction Wood, Vinyl

Foundation Concrete Perimeter