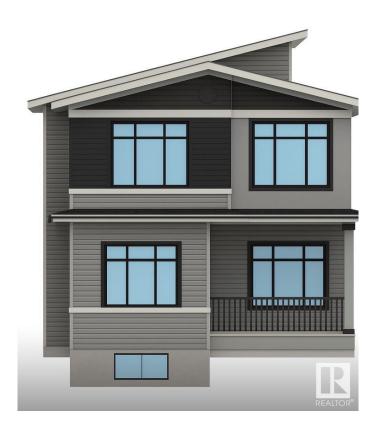

# \$759,900 - 8924 Mayday Way, Edmonton

MLS® #E4441733

#### \$759,900

5 Bedroom, 4.00 Bathroom, 2,348 sqft Single Family on 0.00 Acres

The Orchards At Ellerslie, Edmonton, AB

Discover this stunning pre-construction home in the vibrant community of The Orchards, perfectly situated on a corner and regular lot with 2300+ sqft of thoughtfully designed living space. The home features a bright open-to-above layout, a spice kitchen, main floor full bedroom and full bath, and a side entrance for future basement development. With lots of windows throughout, natural light floods the homeâ€"thanks to its premium corner lot location. Upstairs includes 4 bedrooms, 3 full bathrooms, a bonus room, Jack & Jill bath, and a luxurious 5-piece ensuite in the Master Bedroom. Enjoy access to incredible community amenities like a private residents' clubhouse, splash park, playgrounds, and walking trailsâ€"all in one of Edmonton's most family-friendly and connected neighbourhoods!