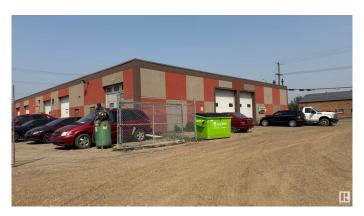

## \$400,000

0 Bedroom, 0.00 Bathroom, Industrial on 0.00 Acres

Dominion Industrial, Edmonton, AB

Great 2000 sq.ft warehouse with 3 overhead doors featuring mezzanine and front office Plenty of parking on the back and side of the building There is no condo fee There is a billboard generating about \$16,000 annually Insurance is paid from the sign revenues Ideal location for mechanic shop, car lot or church