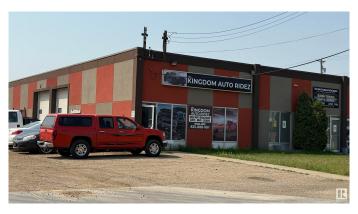

## \$400,000

0 Bedroom, 0.00 Bathroom, Industrial on 0.00 Acres

Dominion Industrial, Edmonton, AB

Great 2000 sq.ft warehouse with 3 overhead doors featuring mezzanine and front office Plenty of parking on the back and side of the building There is no condo fee There is a billboard generating about \$16,000 annually Insurance is paid from the sign revenues Ideal location for mechanic shop, car lot or church