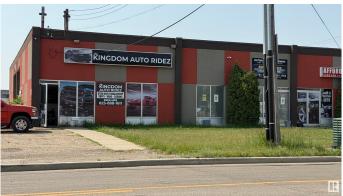

## \$400,000

0 Bedroom, 0.00 Bathroom, Industrial on 0.00 Acres

Dominion Industrial, Edmonton, AB

Great 2000 sq.ft warehouse with 3 overhead doors featuring mezzanine and front office Plenty of parking on the back and side of the building There is no condo fee There is a billboard generating about \$16,000 annually Insurance is paid from the sign revenues Ideal location for mechanic shop, car lot or church