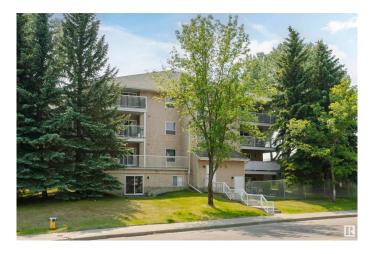

# \$173,000 - 206 9760 176 Street, Edmonton

MLS® #E4441664

### \$173,000

1 Bedroom, 1.00 Bathroom, 771 sqft Condo / Townhouse on 0.00 Acres

Terra Losa, Edmonton, AB

Welcome to Beulah Manor, a well-maintained 55+ community offering comfort and convenience! This beautifully updated 1-bedroom condo features newer painted walls, ceilings, and cupboards, along with newer laminate flooring, and stainless steel appliances complemented by a modern backsplash. The spacious primary bedroom offers direct access to a 4-piece bathroom. Enjoy the convenience of in-suite laundry with a front-load washer and dryer, plus a generous storage room. Your titled underground parking stall also includes additional storage. Pet-friendly (subject to board approval), the building is located just steps from public transit and within walking distance to major shopping centers, Terra Losa Park, Frank and Etta Wild Park, a serene lake, Beulah Alliance Church, and The Westend Seniors Activity Centerâ€"this home offers everything you need for relaxed, connected living.

#### **Exterior**

Exterior Wood, Stucco

Exterior Features Public Transportation, Shopping Nearby

Roof Asphalt Shingles
Construction Wood, Stucco

Foundation Concrete Perimeter