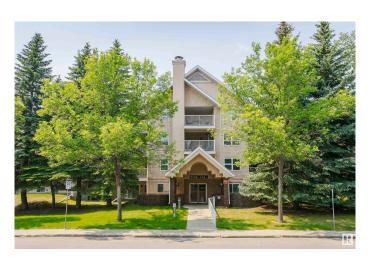

# \$173,000 - 206 9760 176 Street, Edmonton

MLS® #E4441664

### \$173,000

1 Bedroom, 1.00 Bathroom, 771 sqft Condo / Townhouse on 0.00 Acres

Terra Losa, Edmonton, AB

Welcome to Beulah Manor, a well-maintained 55+ community offering comfort and convenience! This beautifully updated 1-bedroom condo features newer painted walls, ceilings, and cupboards, along with newer laminate flooring, and stainless steel appliances complemented by a modern backsplash. The spacious primary bedroom offers direct access to a 4-piece bathroom. Enjoy the convenience of in-suite laundry with a front-load washer and dryer, plus a generous storage room. Your titled underground parking stall also includes additional storage. Pet-friendly (subject to board approval), the building is located just steps from public transit and within walking distance to major shopping centers, Terra Losa Park, Frank and Etta Wild Park, a serene lake, Beulah Alliance Church, and The Westend Seniors Activity Centerâ€"this home offers everything you need for relaxed, connected living.

#### **Exterior**

Exterior Wood, Stucco

Exterior Features Public Transportation, Shopping Nearby

Roof Asphalt Shingles
Construction Wood, Stucco

Foundation Concrete Perimeter