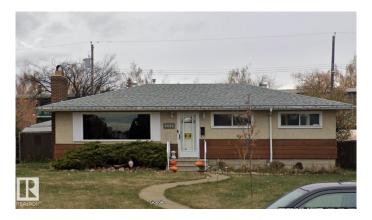

# \$379,999 - 9524 129a Avenue, Edmonton

MLS® #E4441613

## \$379.999

3 Bedroom, 1.50 Bathroom, 1,012 sqft Single Family on 0.00 Acres

Killarney, Edmonton, AB

Welcome to 9524 129A Ave NW, a centrally located basement home on a generous 7,869 sq. ft. lot with rear lane access. Ideally situated within walking distance to all three levels of schools and just minutes from NAIT, this property offers excellent access to 97 Street NW and Yellowhead Trail, making commuting and daily errands a breeze. The home features an unfinished basement, back lane access to an oversized garage, RV parking, and a dog run, perfect for families, hobbyists, or investors alike. The spacious lot presents exciting potential for future redevelopment or rezoning opportunities. Buyers are encouraged to contact the City of Edmonton to explore the possibilities. Don't miss out on this opportunity in a prime Edmonton location. Priced to sell!