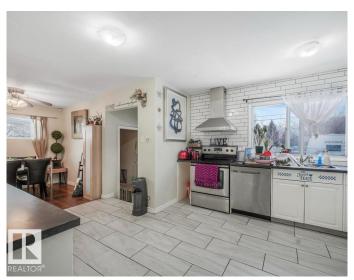

## \$379.999

3 Bedroom, 1.50 Bathroom, 1,012 sqft Single Family on 0.00 Acres

Killarney, Edmonton, AB

Welcome to 9524 129A Ave NW, a centrally located basement home on a generous 7,869 sq. ft. lot with rear lane access. Ideally situated within walking distance to all three levels of schools and just minutes from NAIT, this property offers excellent access to 97 Street NW and Yellowhead Trail, making commuting and daily errands a breeze. The home features an unfinished basement, back lane access to an oversized garage, RV parking, and a dog run, perfect for families, hobbyists, or investors alike. The spacious lot presents exciting potential for future redevelopment or rezoning opportunities. Buyers are encouraged to contact the City of Edmonton to explore the possibilities. Don't miss out on this opportunity in a prime Edmonton location. Priced to sell!

## Interior

**Appliances** Dryer, Refrigerator, Stove-Electric, Washer

Heating Forced Air-1, Natural Gas

**Stories** 1

Has Basement Yes

Basement Full, Unfinished