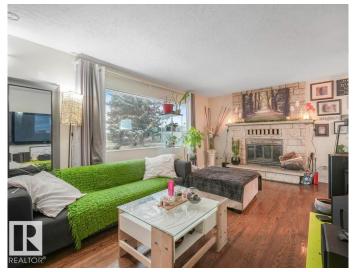

## \$379.999

3 Bedroom, 1.50 Bathroom, 1,012 sqft Single Family on 0.00 Acres

Killarney, Edmonton, AB

Welcome to 9524 129A Ave NW, a centrally located basement home on a generous 7,869 sq. ft. lot with rear lane access. Ideally situated within walking distance to all three levels of schools and just minutes from NAIT, this property offers excellent access to 97 Street NW and Yellowhead Trail, making commuting and daily errands a breeze. The home features an unfinished basement, back lane access to an oversized garage, RV parking, and a dog run, perfect for families, hobbyists, or investors alike. The spacious lot presents exciting potential for future redevelopment or rezoning opportunities. Buyers are encouraged to contact the City of Edmonton to explore the possibilities. Don't miss out on this opportunity in a prime Edmonton location. Priced to sell!

## Interior

**Appliances** Dryer, Refrigerator, Stove-Electric, Washer

Heating Forced Air-1, Natural Gas

**Stories** 1

Has Basement Yes

Basement Full, Unfinished