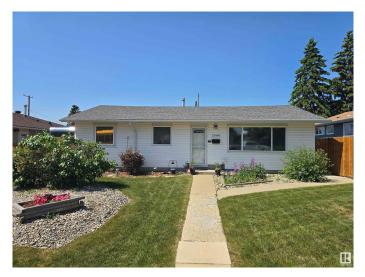

# \$324,999 - 13440 113 Street, Edmonton

MLS® #E4441471

#### \$324,999

3 Bedroom, 1.00 Bathroom, 1,046 sqft Single Family on 0.00 Acres

Rosslyn, Edmonton, AB

The perfect first time Home Buyer property in a mature neighborhood! Super cute bungalow (no basement) featuring 3 bedrooms (one bedroom with garden door leading to the back yard), bright kitchen with modern white cabinetry and huge window with view of the landscaped back yard and central AIR CONDITIONING. Front and back yard is beautifully landscape, back patio - perfect for enjoying the summer and large storage shed that could easily be a workshop. Hate winter...back your vehicle out of an insulated and heated double detached garage. Extra space at the back of the yard for small trailer. Pride of Ownership shows with all the upgrades done as needed: washer/dryer 2019, fridge 2019, air conditioning 2019, insulated garage door and opener 2020, modulating high efficiency furnace/HWT 2022 and Fence 2022. Located just steps from a park; Grand Truck Fitness Center and shopping all close by!

Built in 1960