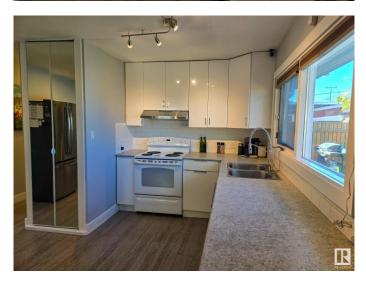

#### \$324,999

3 Bedroom, 1.00 Bathroom, 1,046 sqft Single Family on 0.00 Acres

Rosslyn, Edmonton, AB

The perfect first time Home Buyer property in a mature neighborhood! Super cute bungalow (no basement) featuring 3 bedrooms (one bedroom with garden door leading to the back yard), bright kitchen with modern white cabinetry and huge window with view of the landscaped back yard and central AIR CONDITIONING. Front and back yard is beautifully landscape, back patio - perfect for enjoying the summer and large storage shed that could easily be a workshop. Hate winter...back your vehicle out of an insulated and heated double detached garage. Extra space at the back of the yard for small trailer. Pride of Ownership shows with all the upgrades done as needed: washer/dryer 2019, fridge 2019, air conditioning 2019, insulated garage door and opener 2020, modulating high efficiency furnace/HWT 2022 and Fence 2022. Located just steps from a park; Grand Truck Fitness Center and shopping all close by!

## **Community Information**

| Address           | 13440 113 Street                                                                                                                                                          |
|-------------------|---------------------------------------------------------------------------------------------------------------------------------------------------------------------------|
| Area              | Edmonton                                                                                                                                                                  |
| Subdivision       | Rosslyn                                                                                                                                                                   |
| City              | Edmonton                                                                                                                                                                  |
| County            | ALBERTA                                                                                                                                                                   |
| Province          | AB                                                                                                                                                                        |
| Postal Code       | T5E 5B1                                                                                                                                                                   |
| Amenities         |                                                                                                                                                                           |
| Amenities         | Air Conditioner, Detectors Smoke, Hot Water Natural Gas, Patio, Vinyl Windows                                                                                             |
| Parking           | Double Garage Detached, Heated, Insulated                                                                                                                                 |
| Interior          |                                                                                                                                                                           |
| Appliances        | Air Conditioning-Central, Dishwasher-Built-In, Dryer, Garage Control,<br>Garage Opener, Hood Fan, Refrigerator, Storage Shed, Stove-Electric,<br>Washer, Window Coverings |
| Heating           | Forced Air-1, Natural Gas                                                                                                                                                 |
| Stories           | 1                                                                                                                                                                         |
| Has Basement      | Yes                                                                                                                                                                       |
| Basement          | None, No Basement                                                                                                                                                         |
| Exterior          |                                                                                                                                                                           |
| Exterior          | Wood, Stucco, Vinyl                                                                                                                                                       |
| Exterior Features | Back Lane, Fenced, Landscaped, Low Maintenance Landscape, Playground Nearby, Public Transportation, Schools, Shopping Nearby                                              |
| Roof              | Asphalt Shingles                                                                                                                                                          |
| Construction      | Wood, Stucco, Vinyl                                                                                                                                                       |
| Foundation        | Concrete Perimeter                                                                                                                                                        |