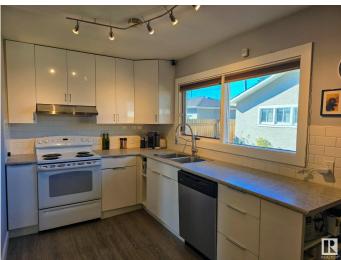

#### \$324,999

3 Bedroom, 1.00 Bathroom, 1,046 sqft Single Family on 0.00 Acres

Rosslyn, Edmonton, AB

The perfect first time Home Buyer property in a mature neighborhood! Super cute bungalow (no basement) featuring 3 bedrooms (one bedroom with garden door leading to the back yard), bright kitchen with modern white cabinetry and huge window with view of the landscaped back yard and central AIR CONDITIONING. Front and back yard is beautifully landscape, back patio - perfect for enjoying the summer and large storage shed that could easily be a workshop. Hate winter...back your vehicle out of an insulated and heated double detached garage. Extra space at the back of the yard for small trailer. Pride of Ownership shows with all the upgrades done as needed: washer/dryer 2019, fridge 2019, air conditioning 2019, insulated garage door and opener 2020, modulating high efficiency furnace/HWT 2022 and Fence 2022. Located just steps from a park; Grand Truck Fitness Center and shopping all close by!

## **Community Information**

| Address           | 13440 113 Street                                                                                                                                                          |
|-------------------|---------------------------------------------------------------------------------------------------------------------------------------------------------------------------|
| Area              | Edmonton                                                                                                                                                                  |
| Subdivision       | Rosslyn                                                                                                                                                                   |
| City              | Edmonton                                                                                                                                                                  |
| County            | ALBERTA                                                                                                                                                                   |
| Province          | AB                                                                                                                                                                        |
| Postal Code       | T5E 5B1                                                                                                                                                                   |
| Amenities         |                                                                                                                                                                           |
| Amenities         | Air Conditioner, Detectors Smoke, Hot Water Natural Gas, Patio, Vinyl Windows                                                                                             |
| Parking           | Double Garage Detached, Heated, Insulated                                                                                                                                 |
| Interior          |                                                                                                                                                                           |
| Appliances        | Air Conditioning-Central, Dishwasher-Built-In, Dryer, Garage Control,<br>Garage Opener, Hood Fan, Refrigerator, Storage Shed, Stove-Electric,<br>Washer, Window Coverings |
| Heating           | Forced Air-1, Natural Gas                                                                                                                                                 |
| Stories           | 1                                                                                                                                                                         |
| Has Basement      | Yes                                                                                                                                                                       |
| Basement          | None, No Basement                                                                                                                                                         |
| Exterior          |                                                                                                                                                                           |
| Exterior          | Wood, Stucco, Vinyl                                                                                                                                                       |
| Exterior Features | Back Lane, Fenced, Landscaped, Low Maintenance Landscape, Playground Nearby, Public Transportation, Schools, Shopping Nearby                                              |
| Roof              | Asphalt Shingles                                                                                                                                                          |
| Construction      | Wood, Stucco, Vinyl                                                                                                                                                       |
| Foundation        | Concrete Perimeter                                                                                                                                                        |