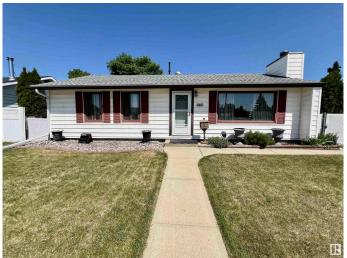

# \$359,900

3 Bedroom, 1.00 Bathroom, 1,040 sqft Single Family on 0.00 Acres

Killarney, Edmonton, AB

Super upgraded and wonderful bungalow in Killarney! Super sized lot, original family home and well loved. This bungalow has substantial kitchen renovations done in 2014. Fantastic fixtures bathroom renovation done in 2015, new flooring trim newer furnace. This lot is 601 m² with the utility lot included newer shingles in 2020, newer garage roof 2023, beautiful landscaping and beautiful newer, wraparound sun deck built in 2016. Double heated garage with single door. Located one block away from the elementary school, park, playground and rink. What a wonderful starter home for the young family.

## Interior

Appliances Dishwasher-Built-In, Dryer, Refrigerator, Stove-Gas, Washer

Heating Forced Air-1, Natural Gas

Fireplaces Brick Facing

Stories 1

Has Basement Yes

Basement None, No Basement