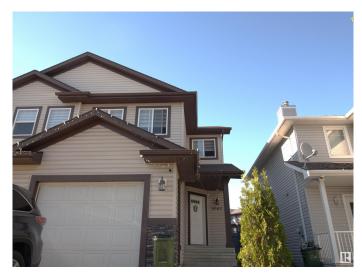

## \$385,000 - 5962 164 Avenue, Edmonton

MLS® #E4441082

## \$385,000

3 Bedroom, 2.50 Bathroom, 1,407 sqft Single Family on 0.00 Acres

Matt Berry, Edmonton, AB

Welcome home!!! featuring open layout concept with kitchen island, a fireplace, and a bonus room. 3 bedrooms upstairs and a 4-piece bathroom. The master bedroom has a walk-in closet and a private 4-piece bathroom, and the main floor has a powder room for the guests to use. A lot of spaces good for entertaining people such as a large backyard with a deck, a fire pit, and a low maintenance landscape. A bonus room for kids to play. Basement unfinished but converted to a useful space for kids or adult's personal use and for friends to hang out.

| Status                 | Active                                                                                                    |  |
|------------------------|-----------------------------------------------------------------------------------------------------------|--|
| Community Information  |                                                                                                           |  |
| Address                | 5962 164 Avenue                                                                                           |  |
| Area                   | Edmonton                                                                                                  |  |
| Subdivision            | Matt Berry                                                                                                |  |
| City                   | Edmonton                                                                                                  |  |
| County                 | ALBERTA                                                                                                   |  |
| Province               | AB                                                                                                        |  |
| Postal Code            | T5Y 0B2                                                                                                   |  |
| Amenities              |                                                                                                           |  |
| Amenities              | Deck, Detectors Smoke, Fire Pit, Hot Water Natural Gas, No Animal Home, No Smoking Home                   |  |
| Parking                | Single Garage Attached                                                                                    |  |
| Interior               |                                                                                                           |  |
| Interior Features      | ensuite bathroom                                                                                          |  |
| Appliances             | Dishwasher-Built-In, Dryer, Garage Control, Garage Opener, Hood Fan, Refrigerator, Stove-Electric, Washer |  |
| Heating                | Forced Air-1, Natural Gas                                                                                 |  |
| Stories                | 2                                                                                                         |  |
| Has Basement           | Yes                                                                                                       |  |
| Basement               | Full, Unfinished                                                                                          |  |
| Exterior               |                                                                                                           |  |
| Exterior               | Wood, Vinyl                                                                                               |  |
| Exterior Features      | Fenced, Landscaped, Low Maintenance Landscape, Paved Lane, Playground Nearby, Schools, Shopping Nearby    |  |
| Roof                   | Asphalt Shingles                                                                                          |  |
| Construction           | Wood, Vinyl                                                                                               |  |
| Foundation             | Slab                                                                                                      |  |
| Additional Information |                                                                                                           |  |
| Date Listed            | June 7th, 2025                                                                                            |  |
| Days on Market         | 10                                                                                                        |  |
| Zoning                 | Zana 02                                                                                                   |  |